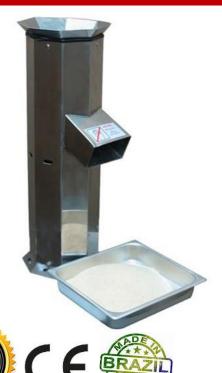

# BakeMax BMBM001 Bread Crumb Machine

The BakeMax BMBM001 Bread Crumb Machine (or Bread Mill) makes bread crumbs easily with its powerful 1HP motor producing up to 220 lb of crumbs an hour. Provides high performance and easy maintenance.

### Features:

- Body constructed of stainless steel
- Powerful 1 HP motor can produce up to 220 lb of crumbs an hour and offers 3450 RPM
- Suitable for dried up bread or rolls and crackers. (Bread & rolls should be cut up into small pieces before being placed in the hopper.)
- Comes standard with a 1.25 mm & 2mm screen
- Blade made of SAE 1020 steel
- 1 year limited warranty

# **Technical Specifications:**

- Exterior Dimensions (WDH): 10.75" x 14" x 28"
- Hopper Dims: 4-3/4" Opening, 11-1/2" Depth
- 110v / 13.8a / 60Hz / Nema 5-20P
- Weight 49 lb