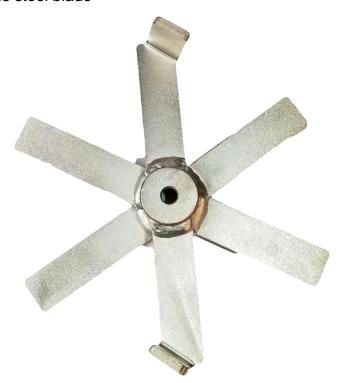

### Features:

- Body constructed of stainless steel
- Powerful 1 HP motor can produce up to 220 lb of crumbs an hour and offers 3450 RPM
- Suitable for dried up bread or rolls and crackers. (Bread & rolls should be cut up into small pieces before being placed in the hopper.)
- Comes standard with a 1.25 mm & 2mm screen
- Blade made of SAE 1020 steel
- 1 year limited warranty

### **Optional Accessories:**

Stainless steel blade