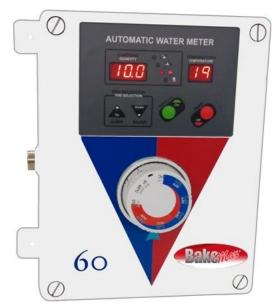

# **BakeMax BMWM Series Water Meters**

Model BMWM015

The BakeMax BMWM Series of Water Meters allows you to put specific amounts of water you need to help make perfect dough every time. Digital display can measure in gallons, liters, pounds and degree Celsius or Fahrenheit

### Features:

- Saves time and easy to operate
- Use precise amount of water to make perfect dough every time.
- Capable of both temperatures displays: degrees Celsius and Fahrenheit.
- Digital display measures in liters, gallons, and pounds
- Flow rate 100-3000 L/hr
- Easy to calibrate
- Available in Manual BMWM010 and Automatic BMWM015
- Electrical: 110v / 1amps / 60Hz / Nema 5-15P
- 2 year limited warranty

## **BMWM015 Specifications:**

Dimensions (WDH): 12" x 4" x 13"

Shipping Dimensions (WDH): 12"x17"x6"

Shipping Weight: 15lbs

Capacity

| Suparity |             |             |
|----------|-------------|-------------|
| Model    | Measurement | Temperature |
| BMWM010  | 999 liters  | 30c         |
| BMWM015  | 999 liters  | 30c         |