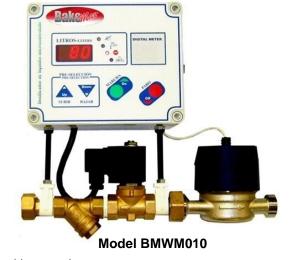

# **BakeMax BMWM Series Water Meters**

Model BMWM015

The BakeMax BMWM Series of Water Meters allows you to put specific amounts of water you need to help make perfect dough every time. Digital display can measure in gallons, liters, pounds and degree Celsius or Fahrenheit

### Features:

- Saves time and easy to operate
- Use precise amount of water to make perfect dough every time.
- Capable of both temperatures displays: degrees Celsius and Fahrenheit.
- Digital display measures in liters, gallons, and pounds
- Flow rate 100-3000 L/hr
- Easy to calibrate
- Available in Manual BMWM010 and Automatic BMWM015
- Electrical: 110v / 1amps / 60Hz / Nema 5-15P
- 2 year limited warranty

### **BMWM010 Specifications:**

Dimensions (WDH): 6.7" x 3.2" x 5.2"Shipping Dimensions (WDH): 12"x12"x6"

• Shipping Weight: 10lbs

### Connection

| Model   | Pipes                    |
|---------|--------------------------|
| BMWM010 | IN 3/4 " F / OUT 3/4 " M |
| BMWM015 | 3/4 "M                   |

<sup>\*\*</sup> Due to continuous product improvement, specifications are subject to change without notice.