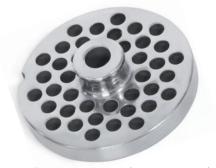

#### Features:

- 1.5 HP motor capable of grinding up to 880 lb / Hr
- #22 hub
- 2 plates included (6mm & 8mm)
- Constructed of stainless steel for durability and ease of cleaning
- Design for easy maintenance & conforms to all safety standards
- Energy-efficient motor and precision gear drive.
- Forward and reverse switch
- 120v / 10amps / 1120W / 60HZ / 1 Phase
- External Dimensions (WDH): 20" x 10" x 20"
- Nema 5-15P
- Net Weight: 110 lb
- 1 year limited warranty

## **Shipping Specification:**

- Packaged Dimensions (WDH): 24" x 13" x 23"
- Packaged Weight: 115 lb

2 Plates Included (6mm & 8mm) Additional Accessories Available Upon Request

\*\* Due to continuous product improvement, specifications are subject to change without notice.