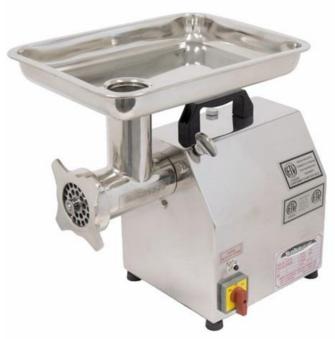

# BakeMax BMMG002 Heavy Duty Meat Grinder 1.5 HP - 880 lb / Hr

The BakeMax BMMG002 Meat Grinder is intended for heavy duty work in commercial food processing applications. It is reliable under the most demanding conditions. Capable of grinding up to 880 lb of meat per hour with its powerful 1.5 HP motor. This unit is great for Restaurants, Delis, and Meat Shops.

#### Features:

- 1.5 HP motor capable of grinding up to 880 lb / Hr
- #22 hub
- 2 plates included (6mm & 8mm)
- Constructed of stainless steel for durability and ease of cleaning
- Design for easy maintenance & conforms to all safety standards
- Energy-efficient motor and precision gear drive.
- Forward and reverse switch
- 120v / 10amps / 1120W / 60HZ / 1 Phase
- External Dimensions (WDH): 20" x 10" x 20"
- Nema 5-15P
- Net Weight: 110 lb
- 1 year limited warranty