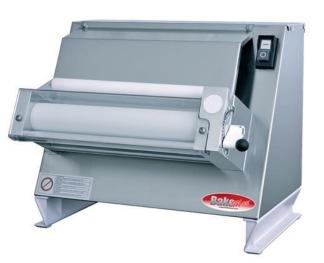

# **BakeMax BMEPS Series Single Pass Dough Sheeter**

The BakeMax BMEPS Series Single Pass Dough Sheeter is designed to be compact and to make efficient use of countertop space. Features 2 easy to adjust nonstick, synthetic rollers.

Features:

- Body constructed of heavy duty stainless steel, including roller shaft for extra durability and ease of cleaning
- Includes 1 set of adjustable non-stick rollers
- Rolling thickness 1 4.76 mm
- Roller guard to meet safety standards
- Great for Pizza Dough, Pie Crust and Pasta
- 1 year limited warranty

### **BMEPS12** Technical Specifications:

- Can sheet dough between 3.94" and 11.81" in diameter
- Dough weight: 50g 700g
  - Exterior Dimensions (WDH): 16.5" x 16.5" x 14.6"
- 110v / 9.5 amps / 370 watts / 60Hz / 1Ph
- Nema 5-15P Plug •
- Net Weight 44 lb

#### **BMEPS16** Technical Specifications:

- Can sheet dough between 3.94" and 15.75" in diameter
- Dough weight: 50g 1000g
- Exterior Dimensions (WDH): 20.5" x 16.5" x 14.6"
- 110v / 9.5 amps / 370 watts / 60Hz / 1Ph
- Nema 5-15P Plug
- Net Weight 55 lb