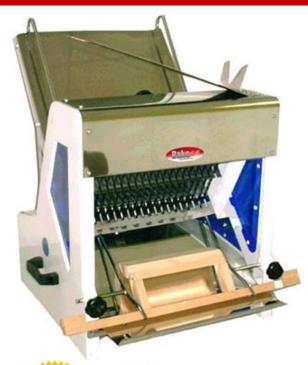

## **BakeMax BMGF001 Series Bread Slicer**

The BakeMax BMGF001 Series Bread Slicer is a reliable highquality table top slicer that can be used for continuous operation. Great for all types of soft crust breads and suitable Bakeries, Supermarkets, Hotels, Restaurants and more. Includes last loaf pusher and bread bagger.

#### Features:

- Attractive space saving countertop design
- Gravity feed chute holds multiple loaves
- Capable of slicing bread up to 15" wide and 6" high
- Last loaf pusher keeps hands clear from cutting blades
- Bagging scoop bags bread with ease
- High quality premium blades
- Six slice thicknesses available