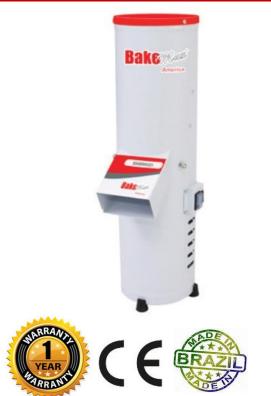

# **BakeMax America BABM002 Bread Crumb Machine**

The BakeMax America BABM002 Bread Crumb Machine (or Bread Mill) makes bread crumbs easily with its powerful 0.5 HP motor producing up to 176 lb of crumbs an hour. Provides high performance and easy maintenance.

### Features:

- Body constructed steel and has an epoxy finish
- Powerful 0.5 HP motor can produce up to 176 lb of crumbs an hour with a 1,650 RPM
- Suitable for dried up bread or rolls and crackers. (Bread & rolls should be cut up into small pieces before being placed in the hopper.)
- Comes standard with a Galvanized steel screen 2mm holes •
- Blade made of SAE 1020 steel
- Anti-slip rubber feet
- 1 year limited warranty

### **Technical Specifications:**

- Exterior Dimensions (WDH): 13" x 9" x 28"
- Hopper Opening: 2.5"
- 120v / 14a / 790w / 60Hz / Nema 5-20P
- Weight 33 lb