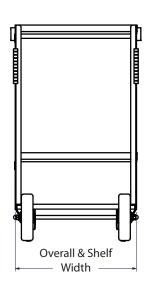

# Features:

- 300 lbs. Weight Cap. -**Evenly Distributed**
- Includes: (4) 3 1/2" Swivel Casters
- 3 Shelves

### Material:

- 20 ga. Standard Duty
- All Welded Construction

## Material:

- 18 ga. Heavy Duty
- All Welded Construction

| Part Number  | Overall Size:<br>(l x w x h)                                    | Shelf Size:<br>(l x w)    | # of Shelves | Weight Cap. | Grade      |
|--------------|-----------------------------------------------------------------|---------------------------|--------------|-------------|------------|
| BKC-1524S-3S | 27 <sup>1/2</sup> " x 15 <sup>1/2</sup> " x 32 <sup>1/8</sup> " | 24" x 15 <sup>1/2</sup> " | 3            | 300 lb.     | Standard   |
| BKC-1827S-3S | 30 <sup>3/4</sup> " x 18" x 33"                                 | 27" x 18"                 | 3            | 300 lb.     | Standard   |
| BKC-2133S-2H | 38 <sup>3/8</sup> " x 21" x 37 <sup>1/8</sup> "                 | 33" x 21"                 | 2            | 700 lb.     | Heavy Duty |

### 1524 & 1827 Series