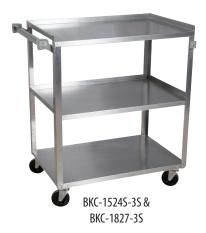

# Features:

- 300 lbs. Weight Cap. -**Evenly Distributed**
- Includes: (4) 3 1/2" Swivel Casters
- 3 Shelves

### Material:

- 20 ga. Standard Duty
- All Welded Construction

## Material:

- 18 ga. Heavy Duty
- All Welded Construction

| Part Number  | Overall Size:<br>(l x w x h)                                    | Shelf Size:<br>(l x w)    | # of Shelves | Weight Cap. | Grade      |
|--------------|-----------------------------------------------------------------|---------------------------|--------------|-------------|------------|
| BKC-1524S-3S | 27 <sup>1/2</sup> " x 15 <sup>1/2</sup> " x 32 <sup>1/8</sup> " | 24" x 15 <sup>1/2</sup> " | 3            | 300 lb.     | Standard   |
| BKC-1827S-3S | 30 <sup>3/4</sup> " x 18" x 33"                                 | 27" x 18"                 | 3            | 300 lb.     | Standard   |
| BKC-2133S-2H | 38 <sup>3/8</sup> " x 21" x 37 <sup>1/8</sup> "                 | 33" x 21"                 | 2            | 700 lb.     | Heavy Duty |

### 1524 & 1827 Series