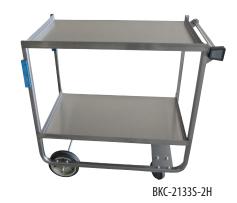

### Features:

- 700 lbs. Weight Cap. -**Evenly Distributed**
- Includes: (2) 3 1/2" Swivel Casters, (2) Fixed Casters
- 2 Shelves with Hemmed Edge on 3 Sides
- Wall Protecting Bumpers

## Material:

- 18 ga. Heavy Duty
- All Welded Construction

| Part Number  | Overall Size:<br>(l x w x h)                                    | Shelf Size:<br>(l x w)    | # of Shelves | Weight Cap. | Grade      |
|--------------|-----------------------------------------------------------------|---------------------------|--------------|-------------|------------|
| BKC-1524S-3S | 27 <sup>1/2</sup> " x 15 <sup>1/2</sup> " x 32 <sup>1/8</sup> " | 24" x 15 <sup>1/2</sup> " | 3            | 300 lb.     | Standard   |
| BKC-1827S-3S | 30 <sup>3/4</sup> " x 18" x 33"                                 | 27" x 18"                 | 3            | 300 lb.     | Standard   |
| BKC-2133S-2H | 38 <sup>3/8</sup> " x 21" x 37 <sup>1/8</sup> "                 | 33" x 21"                 | 2            | 700 lb.     | Heavy Duty |

#### 2133 Series