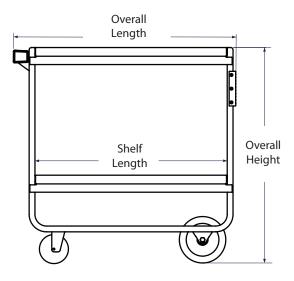

### Features:

- 700 lbs. Weight Cap. -**Evenly Distributed**
- Includes: (2) 3 1/2" Swivel Casters, (2) Fixed Casters
- 2 Shelves with Hemmed Edge on 3 Sides
- Wall Protecting Bumpers

## Material:

- 18 ga. Heavy Duty
- All Welded Construction

| Part Number  | Overall Size:<br>(l x w x h)                                    | Shelf Size:<br>(l x w)    | # of Shelves | Weight Cap. | Grade      |
|--------------|-----------------------------------------------------------------|---------------------------|--------------|-------------|------------|
| BKC-1524S-3S | 27 <sup>1/2</sup> " x 15 <sup>1/2</sup> " x 32 <sup>1/8</sup> " | 24" x 15 <sup>1/2</sup> " | 3            | 300 lb.     | Standard   |
| BKC-1827S-3S | 30 <sup>3/4</sup> " x 18" x 33"                                 | 27" x 18"                 | 3            | 300 lb.     | Standard   |
| BKC-2133S-2H | 38 <sup>3/8</sup> " x 21" x 37 <sup>1/8</sup> "                 | 33" x 21"                 | 2            | 700 lb.     | Heavy Duty |

#### 2133 Series