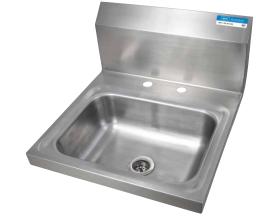

## 14" x 10" Deck Mount Hand Sinks

Stainless Steel Hand Sinks

## Features:

- Wall Mounting Hardware Included
- Drain Included
- Accomodates 4" O.C. Faucets
- Marine Edge

## **Options:**

- Upgraded Faucets
- Other Plumbing Accessories Call For Details

| Part Number     | Unit Size<br>(w x d) | Bowl Dim.<br>(l x w x d) | Faucet / Spout<br>Mounting | Included<br>Faucet | Drain<br>Size |
|-----------------|----------------------|--------------------------|----------------------------|--------------------|---------------|
| BKHS-D-1410     | 17″ x 17″            | 14″ x 10″ x 5″           | 4″ 0.C. Deck               | -                  | <b>1</b> 7/8″ |
| BKHS-D-1410-P-G | 17″ x 17″            | 14″ x 10″ x 5″           | 4″ 0.C. Deck               | BKD-3G-G           | 1 7/8″        |