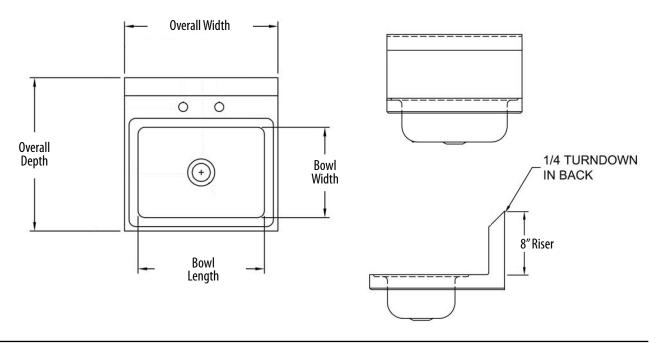

## **Options:**

- Upgraded Faucets
- Other Plumbing Accessories Call For Details

| Part Number     | Unit Size<br>(w x d) | Bowl Dim.<br>(l x w x d) | Faucet / Spout<br>Mounting | Included<br>Faucet | Drain<br>Size |
|-----------------|----------------------|--------------------------|----------------------------|--------------------|---------------|
| BKHS-D-1410     | 17″ x 17″            | 14″ x 10″ x 5″           | 4″ 0.C. Deck               | -                  | <b>1</b> 7/8″ |
| BKHS-D-1410-P-G | 17″ x 17″            | 14″ x 10″ x 5″           | 4″ 0.C. Deck               | BKD-3G-G           | 1 7/8″        |