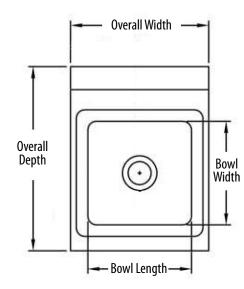

### **Options:**

- Upgraded Faucets
- Other Plumbing Accessories Call For Details

| Part Number   | Unit Size<br>(w x d) | Bowl Dim.<br>(l x w x d) | Faucet / Spout<br>Mounting | Included<br>Faucet | Drain<br>Size |
|---------------|----------------------|--------------------------|----------------------------|--------------------|---------------|
| BKHS-W-SS     | 12" x 14 1/2"        | 9″ x 9″ x 5″             | 4″ O.C. Splash             | -                  | <b>1</b> 7/8″ |
| BKHS-W-SS-P-G | 12" x 14 1/2"        | 9″ x 9″ x 5″             | 4" O.C. Splash             | BKF-W-3G-G         | 1 7/8″        |