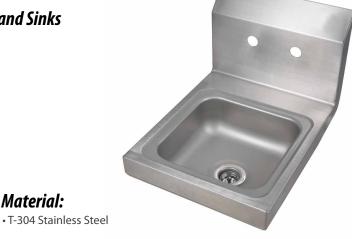

# *9" x 9" Splash Mount Space Saver* Hand Sinks

## **Stainless Steel Hand Sinks**

#### Features:

- Wall Mounting Hardware Included
- Drain Included
- Accomodates 4" O.C. Faucets
- Marine Edge

Material:

m