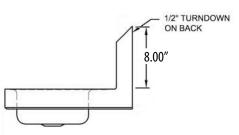

### **Options:**

- Upgraded Faucets
- Other Plumbing Accessories Call For Details

| Part Number   | Unit Size<br>(w x d) | Bowl Dim.<br>(l x w x d) | Faucet / Spout<br>Mounting | Included<br>Faucet | Drain<br>Size |
|---------------|----------------------|--------------------------|----------------------------|--------------------|---------------|
| BKHS-W-SS     | 12" x 14 1/2"        | 9″ x 9″ x 5″             | 4″ O.C. Splash             | -                  | <b>1</b> 7/8″ |
| BKHS-W-SS-P-G | 12" x 14 1/2"        | 9″ x 9″ x 5″             | 4" O.C. Splash             | BKF-W-3G-G         | 1 7/8″        |