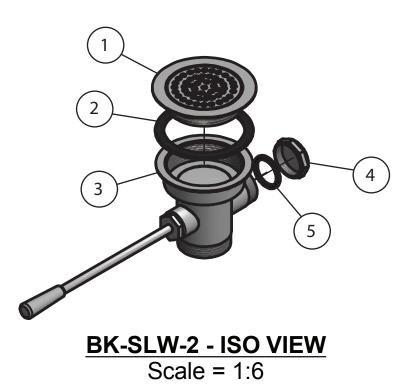

## **Exploded Parts Detail:**

| Diagram # | Quantity | Part Number | Description    |
|-----------|----------|-------------|----------------|
| 1         | 1        | LDR-FP      | Face Plate     |
| 2         | 1        | LDR-W       | Washer         |
| 3         | 1        | BK-SLW-2    | Straight Drain |
| 4         | 1        | BK-3059     | Overflow Cap   |
| 5         | 1        | BK-3059-W   | Washer         |