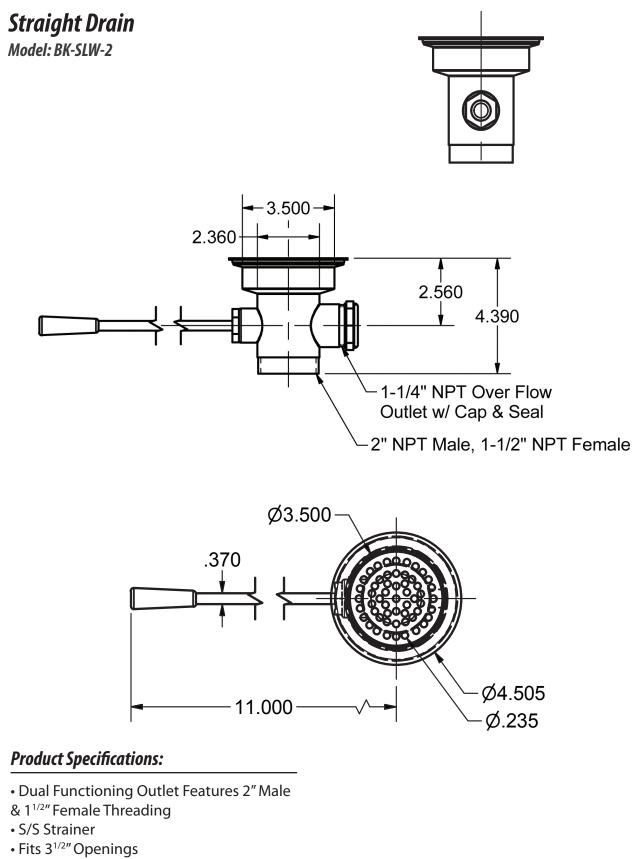

RESOURCES

888-310-4393 • 120 Frontage Road, Altamont, IL 62411 • www.bk-resources.com



Use your smart phone to scan the above QR code to visit our website: www.bk-resources.com



Due to our commitment to improving our products, specifications are subject to change without notice.

RESOURCES

m



## RESOURCES

888-310-4393 • 120 Frontage Road, Altamont, IL 62411 • www.bk-resources.com

## Straight Drains

Model: BK-SLW-2



## **Exploded Parts Detail:**

| Diagram # | Quantity | Part Number | Description    |
|-----------|----------|-------------|----------------|
| 1         | 1        | LDR-FP      | Face Plate     |
| 2         | 1        | LDR-W       | Washer         |
| 3         | 1        | BK-SLW-2    | Straight Drain |
| 4         | 1        | BK-3059     | Overflow Cap   |
| 5         | 1        | BK-3059-W   | Washer         |

Due to our commitment to improving our products, specifications are subject to change without notice.