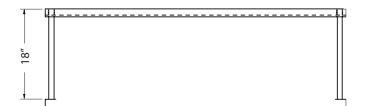

#### Features:

- Single Overshelves 18" (h)
- Mounts directly on table with
- included self-tapping screws • 18" Wide Shelves include "C" Channels for Support

| Length | T-304 S/S<br>12″ Width | T-304 S/S<br>18″ Width |
|--------|------------------------|------------------------|
| 36″    | BK-0SS-1236            | BK-0SS-1836            |
| 48″    | BK-0SS-1248            | BK-0SS-1848            |
| 60″    | BK-0SS-1260            | BK-0SS-1860            |
| 72″    | BK-0SS-1272            | BK-0SS-1872            |
| 96″    | BK-0SS-1296            | BK-0SS-1896            |