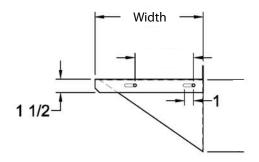

#### Features:

- Single Overshelves 18" (h)
- Mounts directly on table with
- included self-tapping screws • 18" Wide Shelves include "C" Channels for Support

| Length | T-304 S/S<br>12″ Width | T-304 S/S<br>18″ Width |
|--------|------------------------|------------------------|
| 36″    | BK-0SS-1236            | BK-0SS-1836            |
| 48″    | BK-0SS-1248            | BK-0SS-1848            |
| 60″    | BK-0SS-1260            | BK-0SS-1860            |
| 72″    | BK-0SS-1272            | BK-0SS-1872            |
| 96″    | BK-0SS-1296            | BK-0SS-1896            |