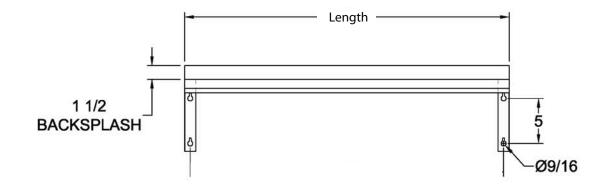

to scan the above QR code to visit our website: www.bk-resources.com

#### Features:

- Single Overshelves 18" (h)
- Mounts directly on table with
- included self-tapping screws • 18" Wide Shelves include "C" Channels for Support

| Length | T-304 S/S<br>12″ Width | T-304 S/S<br>18″ Width |
|--------|------------------------|------------------------|
| 36″    | BK-0SS-1236            | BK-0SS-1836            |
| 48″    | BK-0SS-1248            | BK-0SS-1848            |
| 60″    | BK-0SS-1260            | BK-0SS-1860            |
| 72″    | BK-0SS-1272            | BK-0SS-1872            |
| 96″    | BK-0SS-1296            | BK-0SS-1896            |







Ĩ

ebsite: www.bk-resources.com Email: sales@bk-resources.com

## Wall Shelves T-304 Premium Stainless Steel Wall Shelves Model: BKWS







M