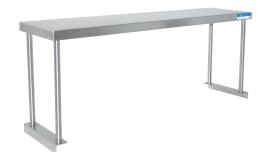

# Single Overshelves

Material:

• T-304 18 ga. Stainless Steel

### Stainless Steel Overshelves

#### Features:

- Single Overshelves 18" (h)
- Mounts directly on table with
- included self-tapping screws • 18" Wide Shelves include "C" Channels for Support

| Length | T-304 S/S<br>12″ Width | T-304 S/S<br>18″ Width |
|--------|------------------------|------------------------|
| 36″    | BK-0SS-1236            | BK-0SS-1836            |
| 48″    | BK-0SS-1248            | BK-0SS-1848            |
| 60″    | BK-0SS-1260            | BK-0SS-1860            |
| 72″    | BK-0SS-1272            | BK-0SS-1872            |
| 96″    | BK-0SS-1296            | BK-0SS-1896            |