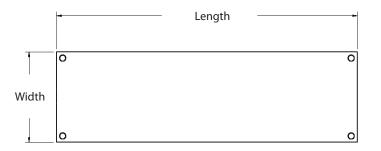

#### Features:

- Single Overshelves 18" (h)
- Mounts directly on table with
- included self-tapping screws • 18" Wide Shelves include "C" Channels for Support

| Length | T-304 S/S<br>12″ Width | T-304 S/S<br>18″ Width |
|--------|------------------------|------------------------|
| 36″    | BK-0SS-1236            | BK-0SS-1836            |
| 48″    | BK-0SS-1248            | BK-0SS-1848            |
| 60″    | BK-0SS-1260            | BK-0SS-1860            |
| 72″    | BK-0SS-1272            | BK-0SS-1872            |
| 96″    | BK-0SS-1296            | BK-0SS-1896            |