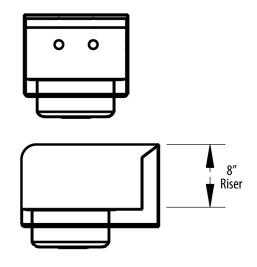

#### Features:

- Wall Mounting Hardware Included
- Drain Included
- · Accomodates 4" O.C. Faucets
- Marine Edge

### Material:

• T-304 Stainless Steel

| Part Number      | Unit Size<br>(w x d) | Bowl Dim.<br>(l x w x d) | Faucet / Spout<br>Mounting | Side<br>Splash | Included<br>Faucet | Drain<br>Size |
|------------------|----------------------|--------------------------|----------------------------|----------------|--------------------|---------------|
| BKHS-W-SS-SS     | 12" x 14 1/2"        | 9" x 9" x 5"             | 4" O.C. Splash             | Dual           | -                  | 1 7/8"        |
| BKHS-W-SS-SS-P-G | 12" x 14 1/2"        | 9" x 9" x 5"             | 4" O.C. Splash             | Dual           | BKF-W-3G-G         | 1 7/8"        |
| BKHS-D-SS-SS     | 12" x 16"            | 9" x 9" x 5"             | 4" O.C. Deck               | Dual           | -                  | 1 7/8"        |
| BKHS-D-SS-SS-P-G | 12" x 16"            | 9" x 9" x 5"             | 4" 0.C. Deck               | Dual           | BKD-3G-G           | 1 7/8"        |