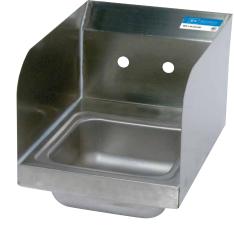

# 9"x 9" Space Saver Hand Sinks w/ Side Splash

Stainless Steel Hand Sinks

#### Features:

- Wall Mounting Hardware Included
- Drain Included
- · Accomodates 4" O.C. Faucets
- Marine Edge

### Material:

• T-304 Stainless Steel

| Part Number      | Unit Size<br>(w x d) | Bowl Dim.<br>(l x w x d) | Faucet / Spout<br>Mounting | Side<br>Splash | Included<br>Faucet | Drain<br>Size |
|------------------|----------------------|--------------------------|----------------------------|----------------|--------------------|---------------|
| BKHS-W-SS-SS     | 12" x 14 1/2"        | 9" x 9" x 5"             | 4" O.C. Splash             | Dual           | -                  | 1 7/8"        |
| BKHS-W-SS-SS-P-G | 12" x 14 1/2"        | 9" x 9" x 5"             | 4" O.C. Splash             | Dual           | BKF-W-3G-G         | 1 7/8"        |
| BKHS-D-SS-SS     | 12" x 16"            | 9" x 9" x 5"             | 4" O.C. Deck               | Dual           | -                  | 1 7/8"        |
| BKHS-D-SS-SS-P-G | 12" x 16"            | 9" x 9" x 5"             | 4" 0.C. Deck               | Dual           | BKD-3G-G           | 1 7/8"        |