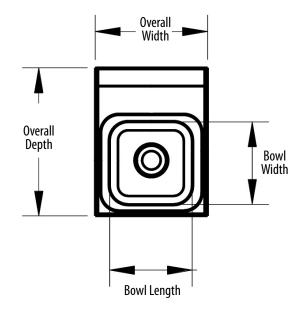

### Material:

• T-304 Stainless Steel

| Part Number      | Unit Size<br>(w x d) | Bowl Dim.<br>(l x w x d) | Faucet / Spout<br>Mounting | Side<br>Splash | Included<br>Faucet | Drain<br>Size |
|------------------|----------------------|--------------------------|----------------------------|----------------|--------------------|---------------|
| BKHS-W-SS-SS     | 12" x 14 1/2"        | 9" x 9" x 5"             | 4" O.C. Splash             | Dual           | -                  | 1 7/8"        |
| BKHS-W-SS-SS-P-G | 12" x 14 1/2"        | 9" x 9" x 5"             | 4" O.C. Splash             | Dual           | BKF-W-3G-G         | 1 7/8"        |
| BKHS-D-SS-SS     | 12" x 16"            | 9" x 9" x 5"             | 4" O.C. Deck               | Dual           | -                  | 1 7/8"        |
| BKHS-D-SS-SS-P-G | 12" x 16"            | 9" x 9" x 5"             | 4" 0.C. Deck               | Dual           | BKD-3G-G           | 1 7/8"        |