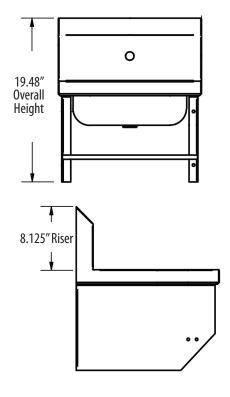

## **Options:**

- Upgraded Faucets
- Other Plumbing Accessories Call For Details

| Part Number         | Unit Size<br>(w x d)      | Bowl Dim.<br>(l x w x d) | Faucet / Spout<br>Mounting | Included<br>Faucet | Drain<br>Size |
|---------------------|---------------------------|--------------------------|----------------------------|--------------------|---------------|
| BKHS-W-1410-1-BKK   | 17" x 15 <sup>1/2</sup> " | 14" x 10" x 5"           | 1 Hole Splash              | -                  | <b>1</b> 7/8" |
| BKHS-W-1410-1-BKKPG | 17" x 15 <sup>1/2</sup> " | 14" x 10" x 5"           | 1 Hole Splash              | BKKVSGS-G          | 1 7/8"        |