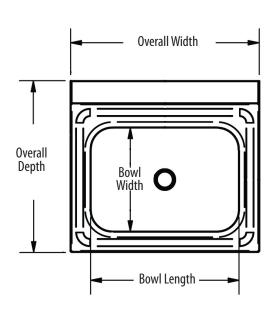

## **Options:**

- Upgraded Faucets
- Other Plumbing Accessories Call For Details

| Part Number         | Unit Size<br>(w x d)      | Bowl Dim.<br>(l x w x d) | Faucet / Spout<br>Mounting | Included<br>Faucet | Drain<br>Size |
|---------------------|---------------------------|--------------------------|----------------------------|--------------------|---------------|
| BKHS-W-1410-1-BKK   | 17" x 15 <sup>1/2</sup> " | 14" x 10" x 5"           | 1 Hole Splash              | -                  | <b>1</b> 7/8" |
| BKHS-W-1410-1-BKKPG | 17" x 15 <sup>1/2</sup> " | 14" x 10" x 5"           | 1 Hole Splash              | BKKVSGS-G          | 1 7/8"        |