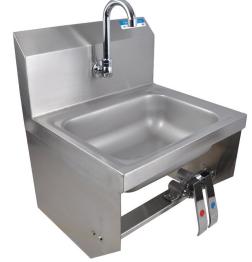

14"x 10" Splash Mount Hand Sinks w/ Knee Valve Package

Stainless Steel Hand Sinks

## **Certifications:**

Material:

• Wall Mounting Hardware Included

• T-304 Stainless Steel

Drain Included

Features:

## **Options:**

- Upgraded Faucets
- Other Plumbing Accessories Call For Details

| Part Number         | Unit Size<br>(w x d)      | Bowl Dim.<br>(l x w x d) | Faucet / Spout<br>Mounting | Included<br>Faucet | Drain<br>Size |
|---------------------|---------------------------|--------------------------|----------------------------|--------------------|---------------|
| BKHS-W-1410-1-BKK   | 17" x 15 <sup>1/2</sup> " | 14" x 10" x 5"           | 1 Hole Splash              | -                  | <b>1</b> 7/8" |
| BKHS-W-1410-1-BKKPG | 17" x 15 <sup>1/2</sup> " | 14" x 10" x 5"           | 1 Hole Splash              | BKKVSGS-G          | 1 7/8"        |