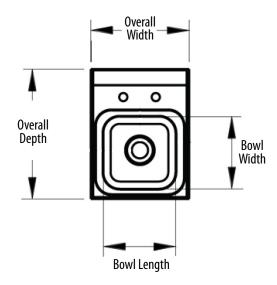

## Material:

• T-304 Stainless Steel

| Part Number   | Unit Size<br>(w x d) | Bowl Dim. (I x w x d) | Faucet / Spout<br>Mounting | Included<br>Faucet | Drain<br>Size |
|---------------|----------------------|-----------------------|----------------------------|--------------------|---------------|
| BKHS-D-SS     | 12" x 16"            | 9" x 9" x 5"          | 4" O.C. Deck               | -                  | <b>1</b> 7/8" |
| BKHS-D-SS-P-G | 12" x 16"            | 9" x 9" x 5"          | 4" O.C. Deck               | BKD-3G-G           | 1 7/8"        |