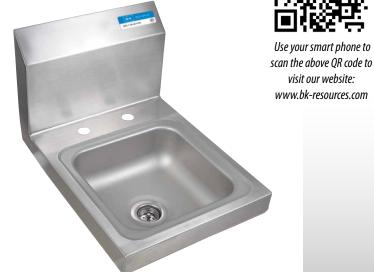

visit our website:

9"x 9" Deck Mount Space Saver **Hand Sinks** 

Stainless Steel Hand Sinks

## Features:

- Wall Mounting Hardware Included
- Drain Included
- · Accomodates 4" O.C. Faucets
- Marine Edge

## Material:

• T-304 Stainless Steel

| Part Number   | Unit Size<br>(w x d) | Bowl Dim. (I x w x d) | Faucet / Spout<br>Mounting | Included<br>Faucet | Drain<br>Size |
|---------------|----------------------|-----------------------|----------------------------|--------------------|---------------|
| BKHS-D-SS     | 12" x 16"            | 9" x 9" x 5"          | 4" O.C. Deck               | -                  | <b>1</b> 7/8" |
| BKHS-D-SS-P-G | 12" x 16"            | 9" x 9" x 5"          | 4" O.C. Deck               | BKD-3G-G           | 1 7/8"        |