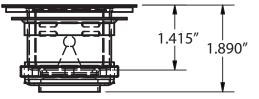

### 1 7/8" SS Basket Drain

Model: BKDR-2

#### **Product Specifications:**

Crumb Cup Included

1 1/2" Outlet Connection

Due to our commitment to improving our products, specifications are subject to change without notice.

Page 1/2