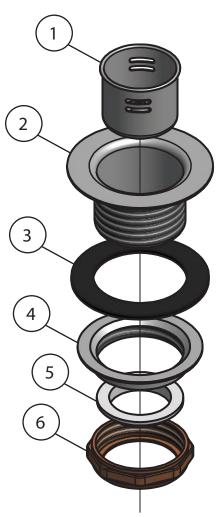

### **Exploded Parts Detail:**

| Diagram # | Quantity | Part Number     | Description       |
|-----------|----------|-----------------|-------------------|
| 1         | 1        | BKDR-2-CC       | Crumb Cup         |
| 2         | 1        | BKDR-2          | Drain Body        |
| 3         | 1        | BKDR-2-W        | Rubber Washer     |
| 4         | 1        | BKDR-2-MN       | Mounting Nut      |
| 5         | 1        | <b>BKDR-TPW</b> | Tail Piece Washer |
| 6         | 1        | BKDR-2-WVT      | Tailpiece Nut     |