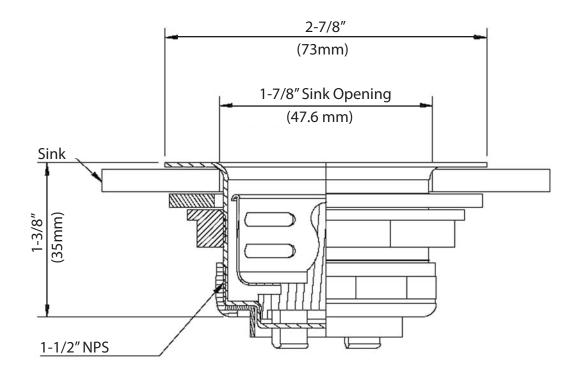

### 1 7/8" SS Basket Drain

Model: BKDR-2

#### **Product Specifications:**

Crumb Cup Included

1 1/2" Outlet Connection

Due to our commitment to improving our products, specifications are subject to change without notice.

Page 1/2