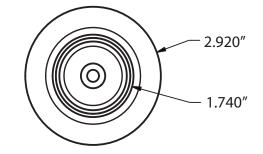

### 1 7/8" SS Basket Drain

Model: BKDR-2

#### **Product Specifications:**

Crumb Cup Included

1 1/2" Outlet Connection

Due to our commitment to improving our products, specifications are subject to change without notice.

Page 1/2