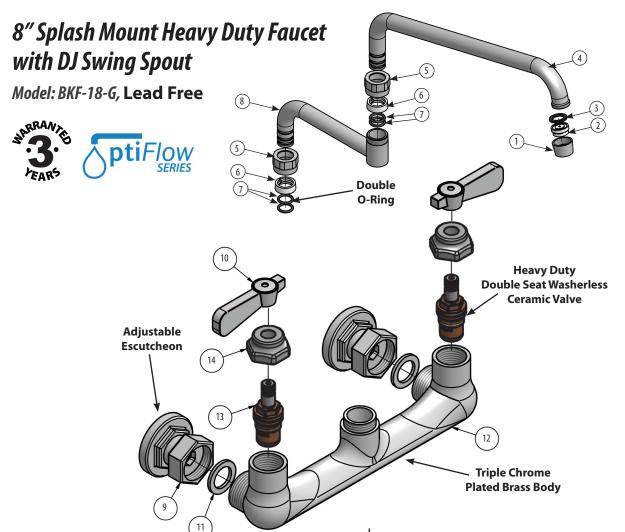

# 8" Splash Mount Heavy Duty Faucet with DJ Swing Spout

Model: BKF-18-G, Lead Free

#### **Certifications:**

Wrist Blade Handles

888-310-4393 • 120 Frontage Road, Altamont, IL 62411 • www.bk-resources.com

**Exploded Parts Detail:** 

| Diagram # | Quantity | Part Number                     | Description     |
|-----------|----------|---------------------------------|-----------------|
| 1         | 1        | BKF-SPT-NOZZLE                  | Nozzle          |
| 2         | 1        | BKF-SPT-AER                     | Aerator         |
| 3         | 1        | BKF-SPT-AER-W                   | Aerator Washer  |
| 4         | 1        | BKF-SPT-XX-G                    | Spout Body      |
| 5         | 2        | BKF-SPT-NUT                     | Spout Nut       |
| 6         | 2        | BKF-SPT-SPACER                  | Spout Spacer    |
| 7         | 2        | BKF-SPT-ORING                   | Double O-Ring   |
| 8         | 1        | BKF-SPT-EXT                     | Spout Extension |
| 9         | 2        | BKF-ESC                         | Escutcheon      |
| 10        | 2        | BKF-SBH                         | Handle          |
| 11        | 2        | BKF-ESC-WASHER                  | Washer          |
| 12        | 1        | BKF-XX-G                        | Faucet Body     |
| 13        | 2        | (1) BKF-W-CV-G & (1) BKF-W-HV-G | Mixing Valve    |
| 14        | 2        | BKF-BONNET                      | Bonnet          |