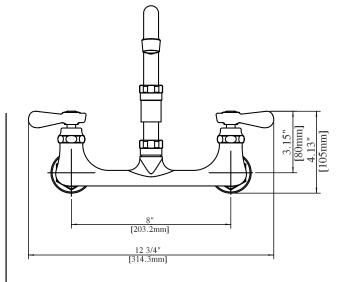

# 8" Splash Mount Heavy Duty Faucet with DJ Swing Spout

Model: BKF-18-G, Lead Free

### **Product Specifications:**

- Heavy Duty Double Seat 1/4 Turn Ceramic Cartridges
- Color Coded Hot & Cold Indicators
- Double O-Ring Spout Seal
- High Polished Triple Dipped Chrome Finish
- Integral Check Valve
- Lead Free Compliant
- Full Replacement Parts Available