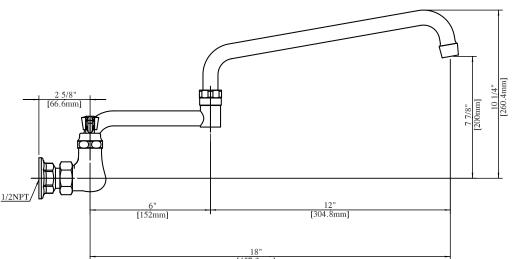

# 8" Splash Mount Heavy Duty Faucet with DJ Swing Spout

Model: BKF-18-G, Lead Free

### **Product Specifications:**

- Heavy Duty Double Seat 1/4 Turn Ceramic Cartridges
- Color Coded Hot & Cold Indicators
- Double O-Ring Spout Seal
- High Polished Triple Dipped Chrome Finish
- Integral Check Valve
- Lead Free Compliant
- Full Replacement Parts Available