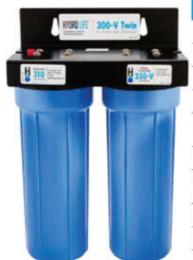

## **BKHL Value Series Water Filter Systems**





## **BKHL-300-VTWN**

Ideal for ice machines up to 500 lb daily production.

## **BKHL-300-VHF**

For larger ice machines over 500 lb daily capacity and other equipment that require higher flow.



10 IL



YORO L

310

HYDRO

HLC 350-V

| 300-V SERIES                   |                                       |                                      |
|--------------------------------|---------------------------------------|--------------------------------------|
| FILTER                         | 300-VTWN                              | 300-VHF                              |
| Height:                        | 15"                                   | 25"                                  |
| Width:                         | 14 %"                                 | 29"                                  |
| Depth:                         | 5 %"                                  | 6"                                   |
| Inlet/Outlet:                  | 1/2 FPT                               | ½ FPT