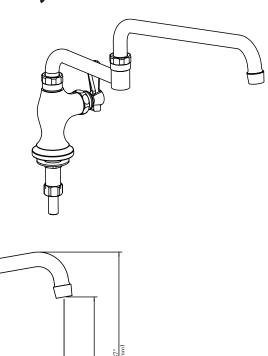

## Deck Mount Heavy Duty Single Valve Pantry Faucet with DJ Swing Spout

Model: BKF-SPF-18

NSF

Certified to NSF/ANSI 61 Section 9-G

• Full Replacement Parts Available

Due to our commitment to improving our products, specifications are subject to change without notice.

## *Deck Mount Heavy Duty Single Valve Pantry Faucet with DJ Swing Spout*

Model: BKF-SPF-18