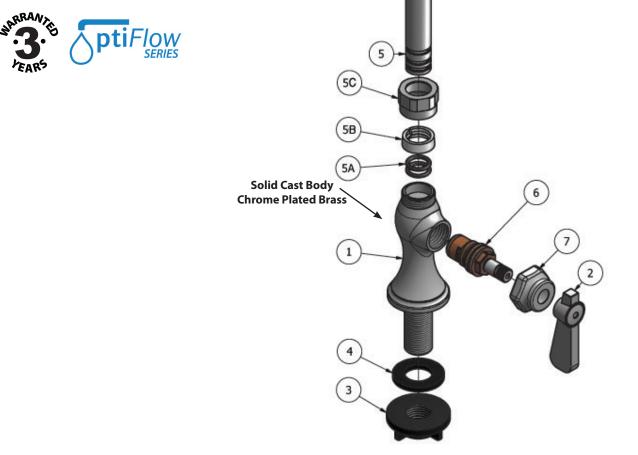

## **Exploded Parts Detail:**

| Diagram # | Quantity | Part Number       | Description  |
|-----------|----------|-------------------|--------------|
| 1         | 1        | BK-SPF-XX-G       | Faucet Body  |
| 2         | 1        | BKF-SBH           | Handle       |
| 3         | 1        | BKF-MN            | Nut          |
| 4         | 1        | BKF-MW            | Washer       |
| 5         | 1        | BKF-HSPT-18-G     | Spout        |
| 5A        | 2        | BKF-SPT-O-RING    | 0-Ring       |
| 5B        | 1        | BKF-SPT-SPACER    | Spacer       |
| 5C        | 1        | BKF-SPT-N         | Nut          |
| 6         | 1        | BKF-HV/CV-G       | Mixing Valve |
| 7         | 1        | <b>BKF-BONNET</b> | MV Nut       |