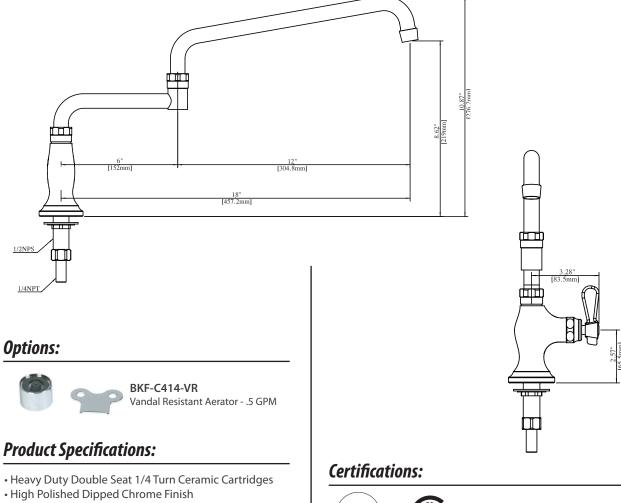

## Deck Mount Heavy Duty Single Valve Pantry Faucet with DJ Swing Spout

Model: BKF-SPF-18

NSF

Certified to NSF/ANSI 61 Section 9-G

• Full Replacement Parts Available

Due to our commitment to improving our products, specifications are subject to change without notice.

## *Deck Mount Heavy Duty Single Valve Pantry Faucet with DJ Swing Spout*

Model: BKF-SPF-18

## **Optional Spouts & Parts:**

Heavy Duty Gooseneck Spout BKF-HSPT-3G-G, BKF-HSPT-5G-G BKF-HSPT-8G-G

BKF-C414-VR Vandal Resistant Aerator - .5 GPM

Due to our commitment to improving our products, specifications are subject to change without notice.