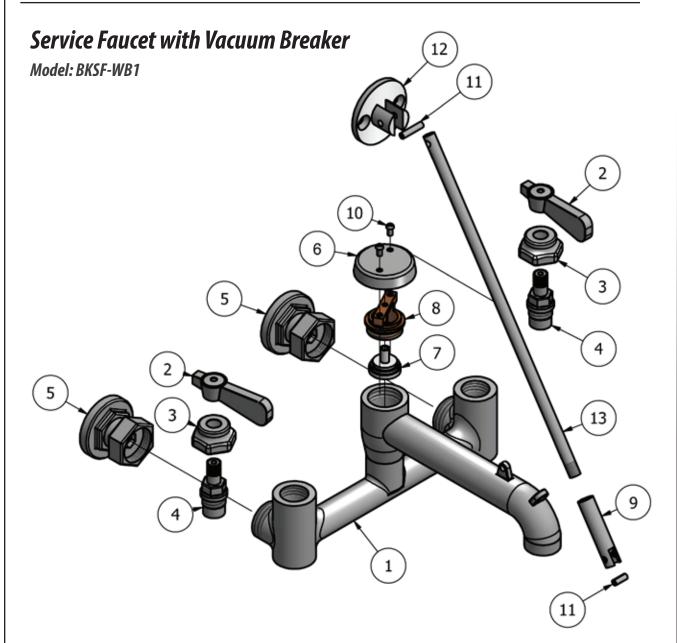

## **Exploded Parts Detail:**

| Diagram # | Quantity | Part Number   | Description      |
|-----------|----------|---------------|------------------|
| 1         | 1        | BKSF-WB1      | Faucet Body      |
| 2         | 2        | BKF-SBH       | Handle Assembly  |
| 3         | 1        | BKF-Bonnet    | Valve Bonnet     |
| 4         | 2        | BKF-(HV/CV)-G | Valve            |
| 5         | 2        | BKF-ESC       | Escutcheon       |
| 6         | 1        | BKSF-VBC      | Vac Breaker Cap  |
| 7         | 1        | BKSF-VBS      | Vac Breaker Seal |

| Quantity | Part Number | Description                                          |
|----------|-------------|------------------------------------------------------|
| 1        | BKSF-VBS    | Vac Breaker                                          |
| 1        | BKSF-VS     | Wall Support Sleeve                                  |
| 1        | BKSF-WSS    | Vac Cap Screw                                        |
| 2        | BKSF-VCS    | Pin                                                  |
| 1        | BKSF-WB     | Wall Bracket                                         |
| 1        | BKSF-WB-R   | Wall Support Rod                                     |
|          | 1 1 1       | 1 BKSF-VBS 1 BKSF-VS 1 BKSF-WSS 2 BKSF-VCS 1 BKSF-WB |