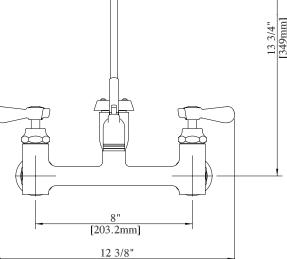

## **Product Specifications:**

- Wall Bracket Included
- Integral Bucket Holder on Spout
- Garden Hose Threading on Spout
- Integral Check Valves
- 1/4 turn ceramic valves
- 1/2" NPS female inlets

## **Features:**

• Integral Vacuum Breaker

Due to our commitment to improving our products, specifications are subject to change without notice.

6-1/2" [165mm]

888-310-4393 • 120 Frontage Road, Altamont, IL 62411 • www.bk-resources.com