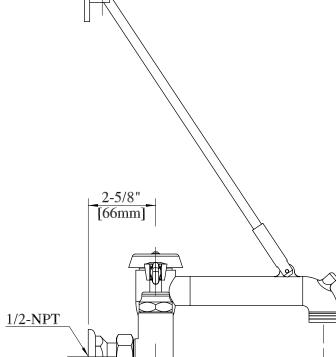

## Service Faucet with Vacuum Breaker

[314.3mm]

## **Product Specifications:**

- Wall Bracket Included
- Integral Bucket Holder on Spout
- Garden Hose Threading on Spout
- Integral Check Valves
- 1/4 turn ceramic valves
- 1/2" NPS female inlets

## **Features:**

• Integral Vacuum Breaker

Due to our commitment to improving our products, specifications are subject to change without notice.

6-1/2" [165mm]

888-310-4393 • 120 Frontage Road, Altamont, IL 62411 • www.bk-resources.com