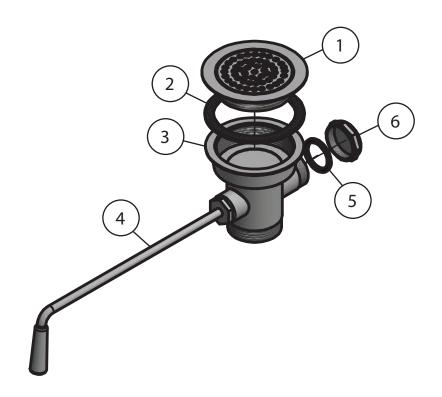

## **Exploded Parts Detail:**

| Diagram # | Quantity | Part Number | Description  |
|-----------|----------|-------------|--------------|
| 1         | 1        | LDR-FP      | Face Plate   |
| 2         | 1        | LDR-W       | Washer       |
| 3         | 1        | BK-LWR-3    | Drain Body   |
| 4         | 1        | BK-LWR-XLH  | Handle       |
| 5         | 1        | BK-LWR-W    | Washer       |
| 6         | 1        | 003059      | Overflow Cap |