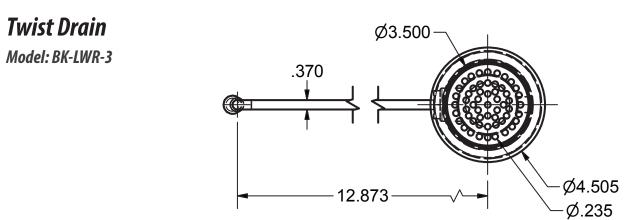

## **RESOURCES**

888-310-4393 • 120 Frontage Road, Altamont, IL 62411 • www.bk-resources.com



scan the above QR code to visit our website: www.bk-resources.com







## **Product Specifications:**

- Chrome Plated Brass
- Dual Functioning Outlet Features 2" Male & 11/2" Female Threading
- S/S Strainer
- Fits 31/2" Openings









888-310-4393 • 120 Frontage Road, Altamont, IL 62411 • www.bk-resources.com

## **Twist Drain**

Model: BK-LWR-3



## **Exploded Parts Detail:**

| Diagram # | Quantity | Part Number | Description  |
|-----------|----------|-------------|--------------|
| 1         | 1        | LDR-FP      | Face Plate   |
| 2         | 1        | LDR-W       | Washer       |
| 3         | 1        | BK-LWR-3    | Drain Body   |
| 4         | 1        | BK-LWR-XLH  | Handle       |
| 5         | 1        | BK-LWR-W    | Washer       |
| 6         | 1        | 003059      | Overflow Cap |