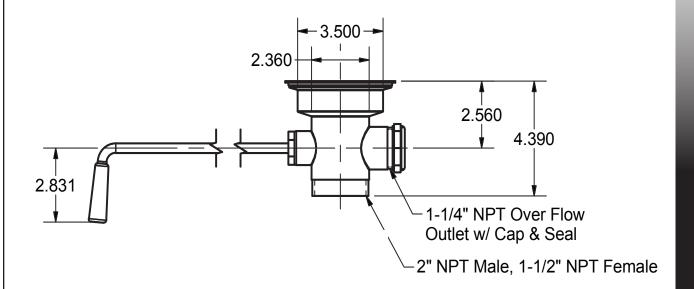

## **Product Specifications:**

- Chrome Plated Brass
- Dual Functioning Outlet Features 2" Male & 11/2" Female Threading
- S/S Strainer
- Fits 31/2" Openings

888-310-4393 • 120 Frontage Road, Altamont, IL 62411 • www.bk-resources.com