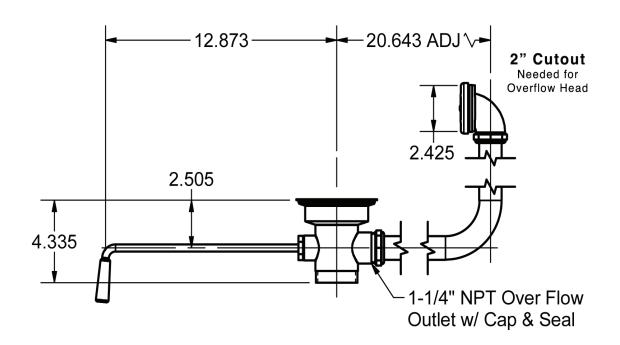

## **Twist Lever Waist** w/ OverIfow

Model: BK-LWR-20

- Dual Functioning Outlet Features 2" Male & 11/2" Female Threading
- S/S Strainer

888-310-4393 • 120 Frontage Road, Altamont, IL 62411 • www.bk-resources.com

## Twist Lever Waist w/ OverIfow

Model: BK-LWR-20