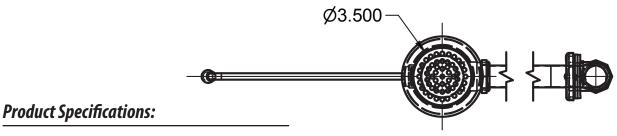

## **Twist Lever Waist** w/ OverIfow

Model: BK-LWR-20

- Dual Functioning Outlet Features 2" Male & 11/2" Female Threading
- S/S Strainer

888-310-4393 • 120 Frontage Road, Altamont, IL 62411 • www.bk-resources.com

## Twist Lever Waist w/ OverIfow

Model: BK-LWR-20