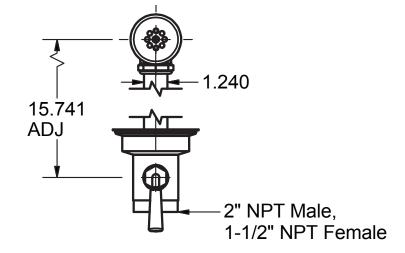

## **Twist Lever Waist** w/ OverIfow

Model: BK-LWR-20

- Dual Functioning Outlet Features 2" Male & 11/2" Female Threading
- S/S Strainer

888-310-4393 • 120 Frontage Road, Altamont, IL 62411 • www.bk-resources.com

## Twist Lever Waist w/ OverIfow

Model: BK-LWR-20