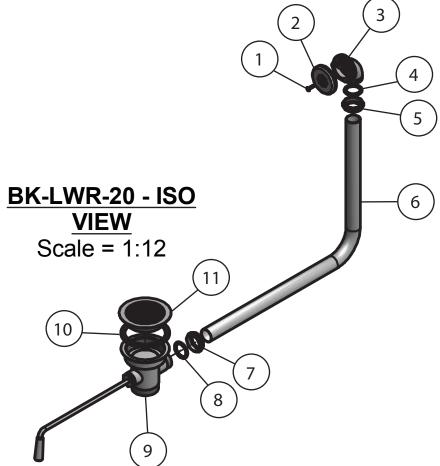

## **Exploded Parts Detail:**

| Diagram # | Quantity | Part Number | Description          |
|-----------|----------|-------------|----------------------|
| 1         | 1        | 005032-FPS  | Face Plate Screw     |
| 2         | 1        | 005032-FP   | Face Plate           |
| 3         | 1        | 005032      | Overflow Head        |
| 4         | 1        | 005032-W    | Overflow Head Washer |
| 5         | 1        | 005032-N    | Overflow Nut         |
| 6         | 1        | 005031      | Overflow Tube        |
| 7         | 1        | 005031-N    | Overflow Nut         |
| 8         | 1        | 005031-W    | Overflow Washer      |
| 9         | 1        | BK-LWR-20   | Faucet Body          |
| 10        | 1        | LWR-20-W    | Washer               |
| 11        | 1        | LDR-FP      | Face Plate           |