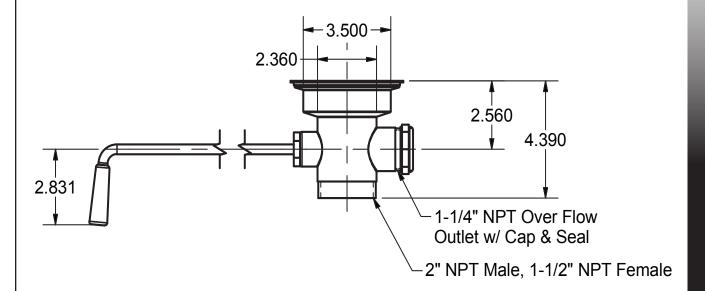

## **Product Specifications:**

- Dual Functioning Outlet Features 2" Male & 11/2" Female Threading
- S/S Strainer
- Fits 3<sup>1/2</sup>" Openings

888-310-4393 • 120 Frontage Road, Altamont, IL 62411 • www.bk-resources.com