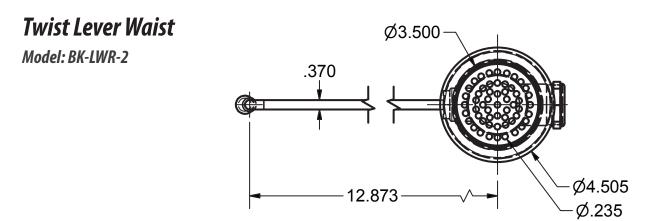

## **RESOURCES**

888-310-4393 • 120 Frontage Road, Altamont, IL 62411 • www.bk-resources.com



scan the above QR code to visit our website: www.bk-resources.com







## **Product Specifications:**

- Dual Functioning Outlet Features 2" Male & 11/2" Female Threading
- S/S Strainer
- Fits 3<sup>1/2</sup>" Openings







888-310-4393 • 120 Frontage Road, Altamont, IL 62411 • www.bk-resources.com

## **Twist Lever Waist**

Model: BK-LWR-2



## **Exploded Parts Detail:**

| Diagram # | Quantity | Part Number | Description        |
|-----------|----------|-------------|--------------------|
| 1         | 1        | BK-LDR-FP   | Face Plate         |
| 2         | 1        | BK-LDR-W    | Lever Drain Washer |
| 3         | 1        | BK-LWR-2    | Drain Body         |
| 4         | 1        | BK-LWR-W    | Washer             |
| 5         | 1        | 003059      | Overflow Cap       |