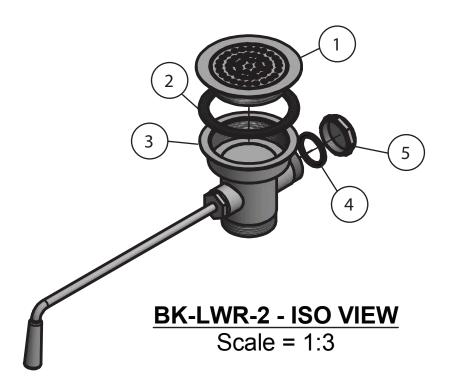

## **Exploded Parts Detail:**

| Diagram # | Quantity | Part Number | Description        |
|-----------|----------|-------------|--------------------|
| 1         | 1        | BK-LDR-FP   | Face Plate         |
| 2         | 1        | BK-LDR-W    | Lever Drain Washer |
| 3         | 1        | BK-LWR-2    | Drain Body         |
| 4         | 1        | BK-LWR-W    | Washer             |
| 5         | 1        | 003059      | Overflow Cap       |