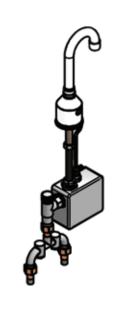

# **Deck Mount Sensor Faucet**

Model: BKF-DEF-3G

# **Product Specifications:**

- 3-1/2" Gooseneck Spout
- Hands Free Use
- Battery or Plug-in Option

888-310-4393 • 120 Frontage Road, Altamont, IL 62411 • www.bk-resources.com