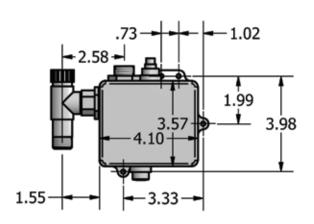

### **Exploded Parts Detail:**

| Diagram # | Quantity | Part Number  | Description |
|-----------|----------|--------------|-------------|
| 1         | 1        | SEF-XX3022   | Control Box |
| 2         | 1        | DEF-2X5079   | Faucet Body |
| 3         | 1        | SEF-XX-3010  | Water Line  |
| 4         | 1        | SEF-2X5034   | Valve       |
| 5         | 1        | BKF-SPT-3G-G | Spout       |