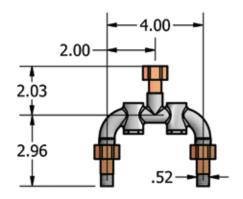

### **Exploded Parts Detail:**

| Diagram # | Quantity | Part Number  | Description |
|-----------|----------|--------------|-------------|
| 1         | 1        | SEF-XX3022   | Control Box |
| 2         | 1        | DEF-2X5079   | Faucet Body |
| 3         | 1        | SEF-XX-3010  | Water Line  |
| 4         | 1        | SEF-2X5034   | Valve       |
| 5         | 1        | BKF-SPT-3G-G | Spout       |