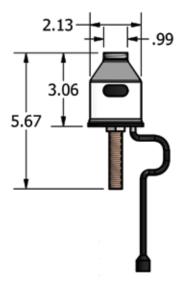

### **Exploded Parts Detail:**

| Diagram # | Quantity | Part Number  | Description |
|-----------|----------|--------------|-------------|
| 1         | 1        | SEF-XX3022   | Control Box |
| 2         | 1        | DEF-2X5079   | Faucet Body |
| 3         | 1        | SEF-XX-3010  | Water Line  |
| 4         | 1        | SEF-2X5034   | Valve       |
| 5         | 1        | BKF-SPT-3G-G | Spout       |