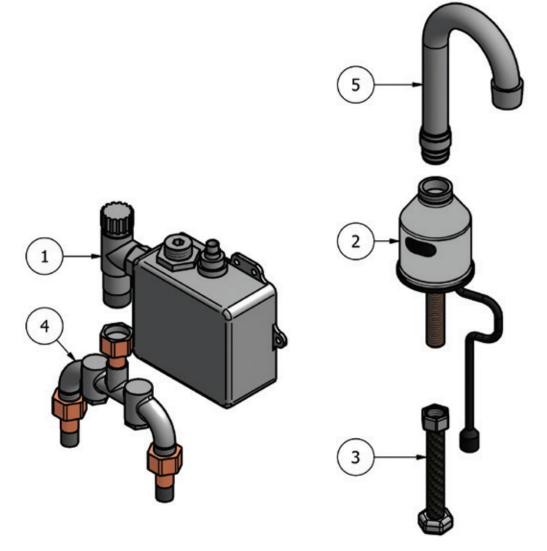

### **Exploded Parts Detail:**

| Diagram # | Quantity | Part Number  | Description |
|-----------|----------|--------------|-------------|
| 1         | 1        | SEF-XX3022   | Control Box |
| 2         | 1        | DEF-2X5079   | Faucet Body |
| 3         | 1        | SEF-XX-3010  | Water Line  |
| 4         | 1        | SEF-2X5034   | Valve       |
| 5         | 1        | BKF-SPT-3G-G | Spout       |