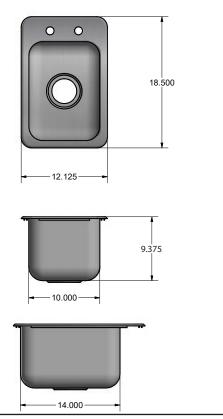

### Material:

• T-304 18 ga. Stainless Steel

| Part Number        | Unit Size<br>(I x w x d)                                        | Bowl Size<br>(l x w x d) | Included<br>Faucet | Recommended<br>Cutout Size (I x w)        |
|--------------------|-----------------------------------------------------------------|--------------------------|--------------------|-------------------------------------------|
| BK-DIS-1014        | 12 <sup>1/8</sup> " x 18 <sup>1/2</sup> " x 9 <sup>3/8</sup> "  | 10" x 14" x 9"           | -                  | 11 <sup>1/2</sup> " x 17 <sup>7/8</sup> " |
| RK-DIS-1014-10-P-G | 12 <sup>1/8</sup> " x 18 <sup>1/2</sup> " x 9 <sup>3 /8</sup> " | 10" x 14" x 9"           | BKD-5G-G           | 11 <sup>1/2</sup> " x 17 <sup>7/8</sup> " |