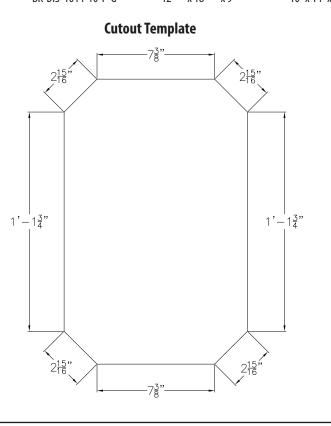

### Material:

• T-304 18 ga. Stainless Steel

| Part Number        | Unit Size<br>(I x w x d)                                        | Bowl Size<br>(l x w x d) | Included<br>Faucet | Recommended<br>Cutout Size (I x w)        |
|--------------------|-----------------------------------------------------------------|--------------------------|--------------------|-------------------------------------------|
| BK-DIS-1014        | 12 <sup>1/8</sup> " x 18 <sup>1/2</sup> " x 9 <sup>3/8</sup> "  | 10" x 14" x 9"           | -                  | 11 <sup>1/2</sup> " x 17 <sup>7/8</sup> " |
| RK-DIS-1014-10-P-G | 12 <sup>1/8</sup> " x 18 <sup>1/2</sup> " x 9 <sup>3 /8</sup> " | 10" x 14" x 9"           | BKD-5G-G           | 11 <sup>1/2</sup> " x 17 <sup>7/8</sup> " |