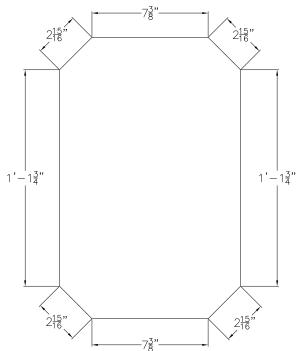

## **Cutout Template**

#### Material:

• T-304 20 ga. Stainless Steel

| Part Number        | Unit Size<br>(I x w x d)                       | Bowl Size<br>(l x w x d) | Included<br>Faucet | Recommended<br>Cutout Size (I x w)        |
|--------------------|------------------------------------------------|--------------------------|--------------------|-------------------------------------------|
| BK-DIS-1014-5D     | 12 <sup>1/8</sup> " x 18 <sup>1/2</sup> " x 5" | 10" x 14" x 5"           | -                  | 11 <sup>1/2</sup> " x 17 <sup>7/8</sup> " |
| BK-DIS-1014-5D-P-G | 12 <sup>1/8</sup> " x 18 <sup>1/2</sup> " x 5" | 10" x 14" x 5"           | BKD-5G-G           | 11 <sup>1/2</sup> " x 17 <sup>7/8</sup> " |