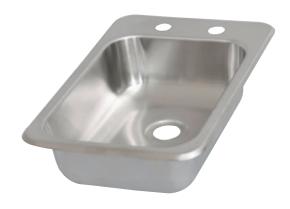

# 10"x 14" Drop In Sink

**Drop In Sinks** 

#### Features:

- Includes BKDR-4 Drain
- Faucet Holes 4" O.C.

#### Material:

• T-304 20 ga. Stainless Steel

| Part Number        | Unit Size<br>(I x w x d)                       | Bowl Size<br>(l x w x d) | Included<br>Faucet | Recommended<br>Cutout Size (I x w)        |
|--------------------|------------------------------------------------|--------------------------|--------------------|-------------------------------------------|
| BK-DIS-1014-5D     | 12 <sup>1/8</sup> " x 18 <sup>1/2</sup> " x 5" | 10" x 14" x 5"           | -                  | 11 <sup>1/2</sup> " x 17 <sup>7/8</sup> " |
| BK-DIS-1014-5D-P-G | 12 <sup>1/8</sup> " x 18 <sup>1/2</sup> " x 5" | 10" x 14" x 5"           | BKD-5G-G           | 11 <sup>1/2</sup> " x 17 <sup>7/8</sup> " |