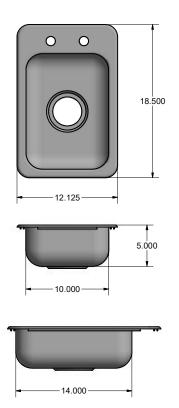

#### Material:

• T-304 20 ga. Stainless Steel

| Part Number        | Unit Size<br>(I x w x d)                       | Bowl Size<br>(l x w x d) | Included<br>Faucet | Recommended<br>Cutout Size (I x w)        |
|--------------------|------------------------------------------------|--------------------------|--------------------|-------------------------------------------|
| BK-DIS-1014-5D     | 12 <sup>1/8</sup> " x 18 <sup>1/2</sup> " x 5" | 10" x 14" x 5"           | -                  | 11 <sup>1/2</sup> " x 17 <sup>7/8</sup> " |
| BK-DIS-1014-5D-P-G | 12 <sup>1/8</sup> " x 18 <sup>1/2</sup> " x 5" | 10" x 14" x 5"           | BKD-5G-G           | 11 <sup>1/2</sup> " x 17 <sup>7/8</sup> " |