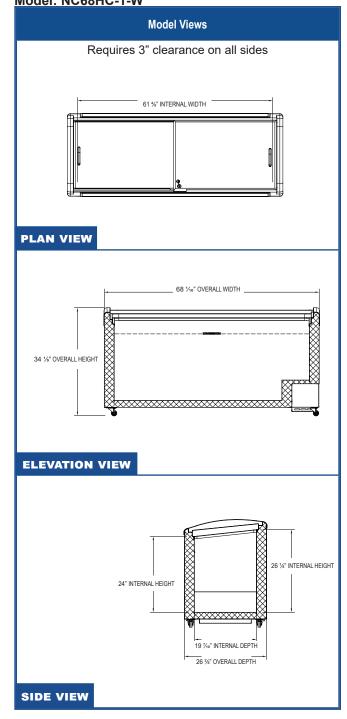

| MODEL                              | NC68HC-1-W          |  |
|------------------------------------|---------------------|--|
| EXTERNAL DIMENSIONAL DATA          |                     |  |
| Width Overall                      | 68 ½°               |  |
| Depth Overall                      | 26 <sup>2</sup> /5" |  |
| Height Overall (with casters)      | 34 ½"               |  |
| Number of Lids                     | 2                   |  |
| Number of Baskets                  | 7                   |  |
| INTERNAL DIMENSIONAL DATA          |                     |  |
| NET Capacity (cubic ft.)           | 18.48               |  |
| Internal Width Overall (in)        | 61 1/5"             |  |
| Internal Depth Overall (in)        | 19 1/10"            |  |
| Internal Front Height Overall (in) | 24"                 |  |
| Internal Rear Height Overall (in)  | 26 ½"               |  |
| ELECTRICAL DATA                    |                     |  |
| Full Load Amperes                  | 4.0                 |  |
| REFRIGERATION DATA                 |                     |  |
| Horsepower*                        | 1/3                 |  |
| SHIPPING DATA                      |                     |  |
| Gross Weight - Crated              | 251 lbs             |  |
| Height - Crated                    | 35 1/10"            |  |
| Width - Crated                     | 69 ½"               |  |
| Depth - Crated                     | 27 1/10"            |  |