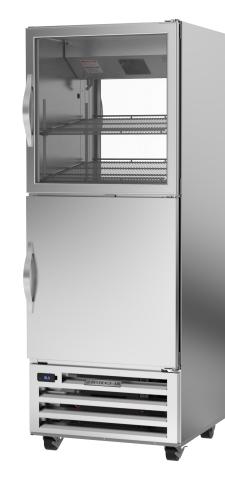

# **RI REACH-IN / PASS-THRU REFRIGERATOR**

MODEL: RID18HC-HGS

RID18HC Half Solid Door, Half Glass Door Bottom Mount Refrigerator Hydrocarbon Series

## CABINET CONSTRUCTION

- Stainless steel exterior and interior
- Full electronic control
- Interior LED Light
- Five (5) shelves standard
- One piece grille
- Cartridge style hinges
- 120° Hold open feature
- Snap-in magnetic door gasket
- 3" Heavy duty casters with two brakes standard
- Maintains temperature between 36° and 38°F

Bottom Mount Reach-In Pass-Thru Half Glass Door, Half Solid Door Model: RID18HC-HGS