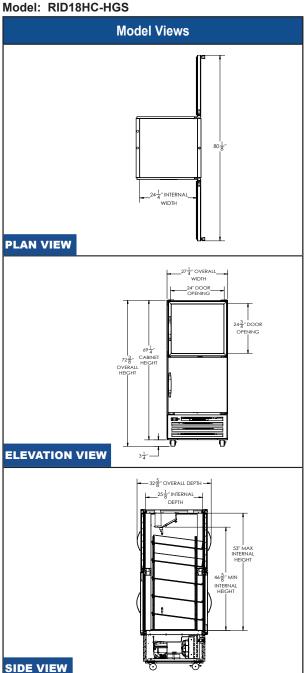

| MODEL                        | RID18HC-HGS            |  |
|------------------------------|------------------------|--|
| EXTERNAL DIMENSIONAL DATA    |                        |  |
| Width Overall                | 27 1/4"                |  |
| Depth Overall                | 32 5/8"                |  |
| Height Overall               | 72 3/8"                |  |
| Number of Doors              | 4                      |  |
| Depth with Door Open 90°     | 80 1/8"                |  |
| Door Opening (in)            | 24" X 24 3/4"          |  |
| INTERNAL DIMENSIONAL DATA    |                        |  |
| NET Capacity (cubic ft.)     | 18.38                  |  |
| Internal Width Overall (in)  | 24 1/4"                |  |
| Internal Depth Overall (in)  | 25 1/8"                |  |
| Internal Height Overall (in) | Max 53"<br>Min 46 5/8" |  |
| Number of Shelves            | 5                      |  |
| ELECTRICAL DATA              |                        |  |
| Full Load Amperes 115/60/1   | 5.5                    |  |
| REFRIGERATION DATA           |                        |  |
| Horsepower                   | 1/4                    |  |
| Capacity (BTU/HR)            | 1997                   |  |
| WEIGHT DATA                  |                        |  |
| Gross Weight - Crated        | 422 lbs                |  |
| Height - Crated              | 75"                    |  |
| Width - Crated               | 30"                    |  |
| Depth - Crated               | 35"                    |  |