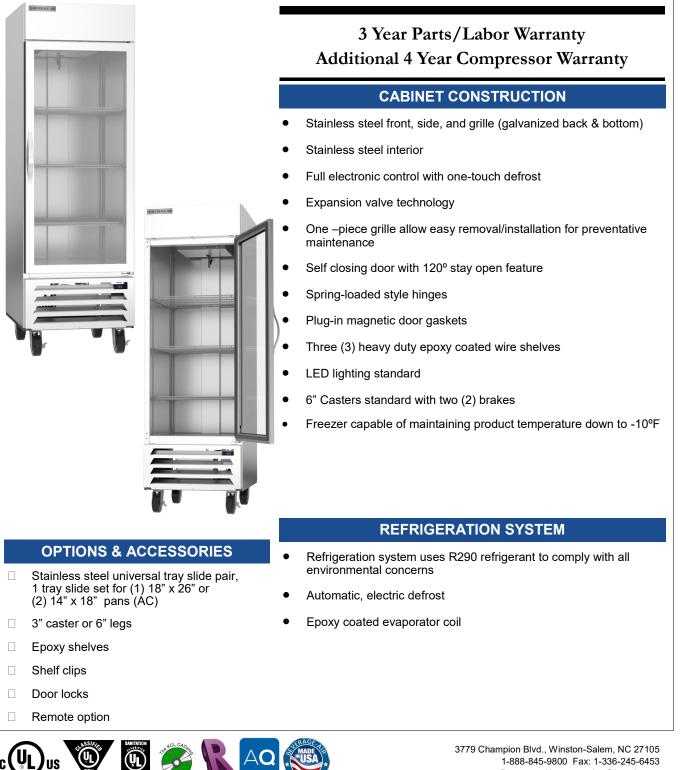

## HBF BOTTOM MOUNT REACH-IN FREEZERS

## HBF23HC Glass Door Bottom Mount Freezer Hydrocarbon Series

**BF23HC Bottom Mount Models: Horizon Series** 

Specifications are subject to change without prior notice. Rev. 8/19

Beverage-Air.com sales@bevair.com

## **Bottom Mount Reach-ins Freezer**