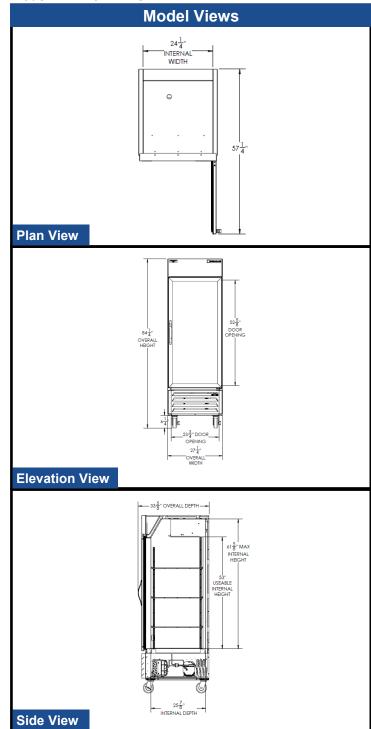

| MODEL                          | HBF23HC-1-G       |
|--------------------------------|-------------------|
| EXTERNAL DIMENSIONAL DATA      |                   |
| Width Overall                  | 27 1/4"           |
| Depth Overall with Handle      | 33 5/8"           |
| Height Overall with 6" Casters | 84 1/4"           |
| Number of Doors                | 1                 |
| Depth with Door Open 90°       | 57 1/4"           |
| Door Opening (in)              | 23 3/4" x 52 5/8" |
| INTERNAL DIMENSIONAL DATA      |                   |
| NET Capacity (cubic ft.)       | 22.5              |
| Internal Width Overall (in)    | 24 1/4"           |
| Internal Depth Overall (in)    | 25 7/8"           |
| Internal Height Overall (in)   | 61 5/8"           |
| Internal Height Useable (in)   | 53"               |
| Number of Shelves              | 3                 |
| ELECTRICAL DATA                |                   |
| Full Load Amperes 115/60/1     | 7.5               |
| REFRIGERATION DATA             |                   |
| Horsepower                     | 3/4               |
| Capacity (BTU/Hr)*             | 1927              |
| WEIGHT DATA                    |                   |
| Gross Weight (Crated Ibs)      | 446 lbs           |
| Height - Crated                | 85"               |
| Width - Crated                 | 31"               |
| Depth - Crated                 | 37"               |