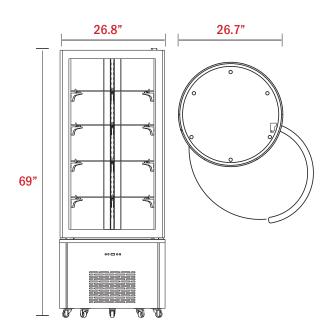

## **Plan Views**

## **Specifications**

| Model Number                   | BDRCK-400                 |
|--------------------------------|---------------------------|
| Rated Input Power              | 460W                      |
| Refrigerant                    | R290                      |
| Voltage/Hertz/Phase            | 110/60/1                  |
| Amps                           | 3.5                       |
| Net Weight (lbs)               | 280 lbs                   |
| Gross Weight (lbs)             | 308 lbs                   |
| Display Area (f <sup>2</sup> ) | 9.15 <b>f</b> 2           |
| Capacity (Liter / Cu. Ft.)     | 360 Liters / 12.7 Cu. Ft. |
| <b>Overall Dimensions (in)</b> | 26.8"L x 26.8"W x 69"H    |
| Shipping Dimensions (in)       | 29.7"L x 29.7"W x 75"H    |
| Temperature Range (°F)         | 35.6°F - 46.4°F           |