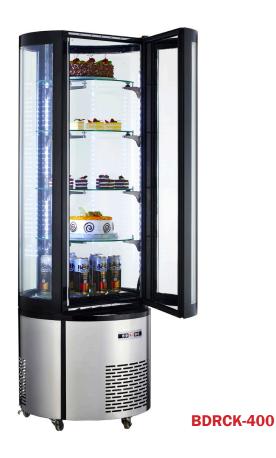

# **Standing Refrigerated Cake Display**

## **Product Description**

Showcase pastries, cakes and more in this curved glass, floor standing Refrigerated Cake Display. This contemporary case keeps contents sanitary while beautifully displaying food on adjustable, rotatable shelves. Impulse sales will surely increase once customers see your baked goods illuminated by LED lights on 2 sides.

This display case uses eco-friendly R290 refrigerant and boasts 12.7 cu. ft. of storage, with a stainless steel base that is durable and easy to clean.

### **Features**

- Refrigeration Temp: 35.6°F 46.4°F
- Brilliant LED Illumination on 2 Sides
- Digital Temperature Control & Display
- Glass Adjustable and Rotatable Shelves
- Double Tempered Glass
- 5 Casters with Front 2 Brakes
- · Ventilated cooling system
- Automatic Defrost
- Eco-friendly R290 refrigerant
- · Stainless steel base