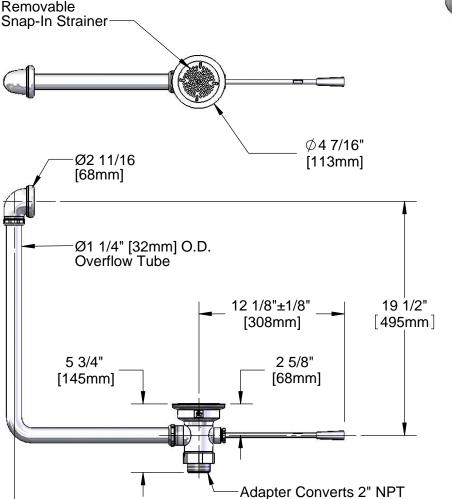

15 3/8"

[391mm]

Waste Drain Valve w/ Lever Handle, 3 1/2" Sink Opening, 2" NPT Male Outlet, 1 1/2" NPT Male Adapter, Overflow Tube & Head

Product Compliance:

ASME A112.18.2 / CSA B125.2

Drawn: KJG Checked: JRM Approved: JHB Date: 08/28/14 Scale: 1:8 Sheet: 1 of 2

Male Thread to 1 1/2" NPT

Adapter when 2" NPT Male

Male Thread. Remove

Thread is Needed.