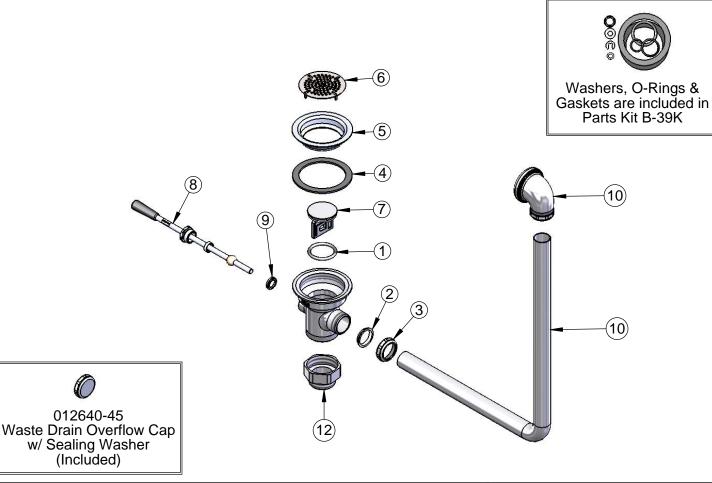

| ITEM<br>NO. | SALES NO. | DESCRIPTION                        |
|-------------|-----------|------------------------------------|
| 1           | 010389-45 | O-Ring, Plunger                    |
| 2           | 010390-45 | Ferrule, Coupling Nut              |
| 3           | 010391-45 | Nut, Coupling for Twist Drain      |
| 4           | 010382-45 | Gasket, 3 1/2" Face Flange         |
| 5           | 010384-45 | Flange, 3 1/2" Face                |
| 6           | 010386-45 | Strainer, 3 1/2" Snap-in Removable |
| 7           | 010388-45 | Plunger, Lever and Twist Drain     |
| 8           | 010394-45 | Handle, Waste Drain Valve Lever    |
| 9           | 010392-45 | Bushing, Waste Drain Lever Handle  |
| 10          | 011355-45 | Tube, Overflow Elbow               |
| 11          | 011356-45 | Head, Overflow Tube                |
| 12          | B-3945    | Adapter, 2" NPT x 1 1/2" NPT       |
|             |           |                                    |