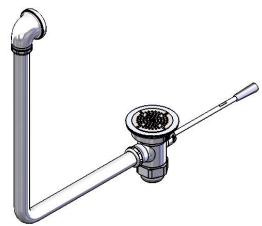

15 3/8"

[391mm]

Waste Drain Valve w/ Lever Handle, 3 1/2" Sink Opening, 2" NPT Male Outlet, 1 1/2" NPT Male Adapter, Overflow Tube & Head

Product Compliance:

ASME A112.18.2 / CSA B125.2

Drawn: KJG Checked: JRM Approved: JHB Date: 08/28/14 Scale: 1:8 Sheet: 1 of 2