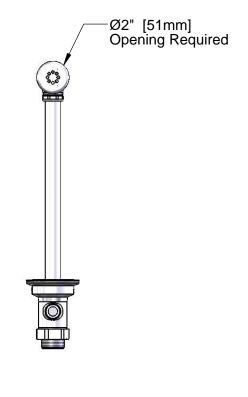

15 3/8"

[391mm]

Waste Drain Valve w/ Lever Handle, 3 1/2" Sink Opening, 2" NPT Male Outlet, 1 1/2" NPT Male Adapter, Overflow Tube & Head

Product Compliance:

ASME A112.18.2 / CSA B125.2

Drawn: KJG Checked: JRM Approved: JHB Date: 08/28/14 Scale: 1:8 Sheet: 1 of 2