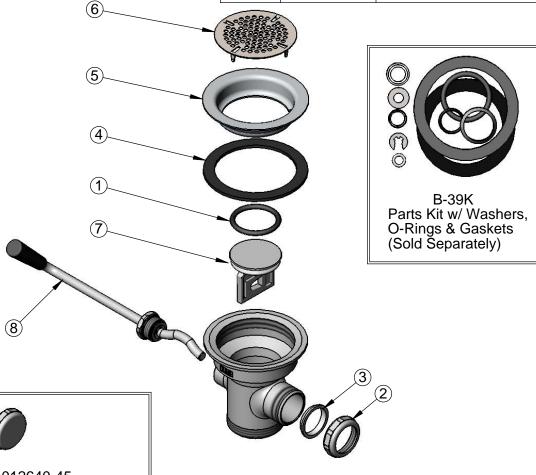

| ITEM<br>NO. | SALES NO.   | DESCRIPTION                          |  |
|-------------|-------------|--------------------------------------|--|
| 1           | 010389-45   | O-Ring, Plunger                      |  |
| 2           | 010391-45   | Nut, Coupling For Twist Drain        |  |
| 3           | 010390-45   | Ferrule, Coupling Nut                |  |
| 4           | 010382-45   | Gasket, 3 1/2" Face Flange           |  |
| 5           | 010384-45   | Flange, 3 1/2" Face                  |  |
| 6           | 010386-45   | Strainer, 3 1/2" Snap-in Removable   |  |
| 7           | 010388-45   | Plunger, Lever and Twist Drain       |  |
| 8           | 010393-45XS | Handle Asm, Rotary Waste Valve Twist |  |