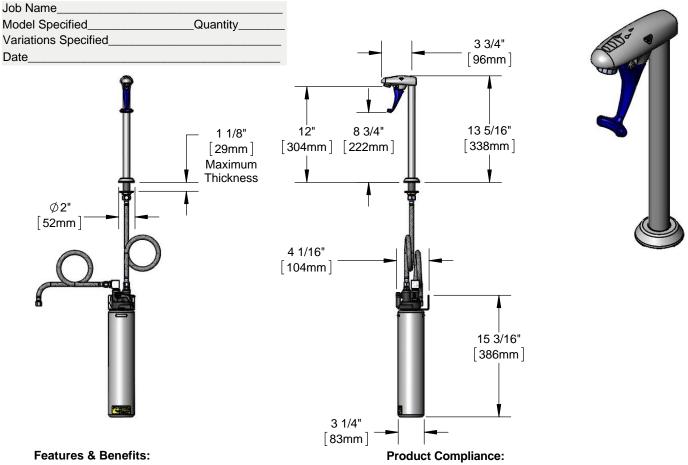

## Pedestal Glass Filler and Water Station

## Architect/Engineering Specifications:

12" high deck mount glass filler with polished chrome plated brass body, adjustable flow outlet, push back actuation arm, pedestal with adjustable deck flange, water filtration cartridge and 1/2" NPT male inlet. Certified to ASME A112.18.1/CSA B125.1, NSF 61-Section 9 and NSF 372. Meets ADA ANSI/ICC A117.1 requirements.

- 12" high deck mount glass filler
- Torx wrench adjustable flow outlet (wrench included)
- Dark blue push back arm
- Instantaneous shut-off
- 1/2" NPT male inlet
- Pedestal w/ adjustable Ø 2" flange
- Replacement water filtration cartridge & docking station
- Material: polished chrome plated brass body & pedestal, chrome plated metal flange and thermoplastic arm
- ASME A112.18.1 / CSA B125.1
- NSF 61 Section 9
- NSF 372 (Low Lead Content)
- ANSI A117.1 (ADA)