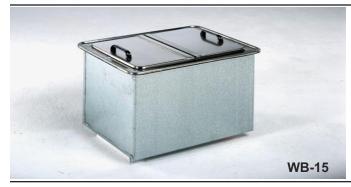

## **DROP-IN SERVING EQUIPMENT**

Non-Mechanical

□ WB-15

**LID**: The ice chest is provided with a S/S double pan, insulated lid with a rubber, self-insulating hinge. The entire lid is removable.

Specifications subject to change without notice.

## **STANDARD FEATURES**

- Fully insulated to hold ice longer
- Removable S/S hinged lid
- Factory applied gasket makes installation a snap and seals units to the counter top, thus eliminating seepage
- 1-Year Parts & Labor Warranty
- NSF Certified