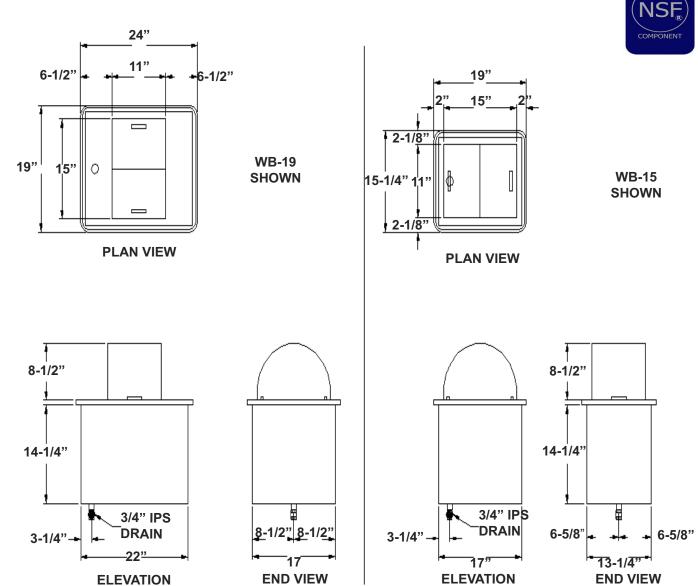

<sup>\*</sup>Please see Operation & Installation Manual for ALL operation and maintenance details.

| MODEL | CUT-OUT<br>REQUIRED                  | ICE CAPACITY<br>(LBS.) | SHIP WT<br>(LBS.) |
|-------|--------------------------------------|------------------------|-------------------|
| WB-15 | 13-1/2" X 17-1/4"<br>(34.2 X 43.8cm) | 40<br>(18.1kg)         | 34<br>(15.4kg)    |
| WB-19 | 17-1/4" X 22-1/4"<br>(43.8 X 56.5cm) | 60<br>(27.2kg)         | 55<br>(24.9kg)    |