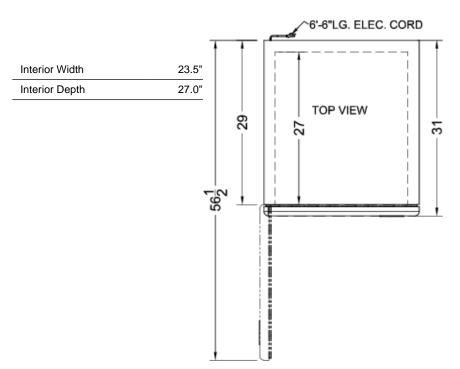

### **ARS23MLLH Specifications:**

| Overview                      |                        |  |
|-------------------------------|------------------------|--|
| Height of Cabinet             | 83.75" (213 cm)        |  |
| Width                         | 27.5" (70 cm)          |  |
| Depth                         | 31.0" (79 cm)          |  |
| Depth with Handle             | 32.75" (83 cm)         |  |
| Depth with door at 90°        | 56.5" (144 cm)         |  |
| Capacity                      | 23.0 cu.ft. (651 L)    |  |
| Defrost Type                  | Automatic              |  |
| Door                          | Stainless Steel        |  |
| Cabinet                       | Stainless Steel        |  |
| US Electrical Safety          | UL                     |  |
| Canadian Electrical<br>Safety | ULC                    |  |
| Sanitation                    | ETL-S                  |  |
| Amps                          | 7.5                    |  |
| Voltage/Frequency             | 115 V AC/60 Hz         |  |
| Weight                        | 282.0 lbs. (128 kg)    |  |
| Shipping Weight               | 292.0 lbs. (132<br>kg) |  |
| Estimated Time to Ship        | 1 to 2 Days            |  |
| Parts & Labor Warranty        | 2 Years                |  |
| Compressor Warranty           | 5 Years                |  |
| Refrigerator Features         |                        |  |
| Door Swing                    | LHD                    |  |
| Reversible                    | No                     |  |
| Shelf Type                    | Wire                   |  |
| Shelf Qty                     | 4                      |  |
| Adjustable Shelves            | Yes                    |  |
| Thermostat Type               | Digital                |  |
| Fan Type                      | Interior               |  |
| Refrigerant Type              | R290a                  |  |
| Refrigerant Amount            | 2.5oz.                 |  |
| High Side PSI                 | 290.0                  |  |
| Low Side PSI                  | 155.0                  |  |
| Wheel Qty                     | 4                      |  |
| Interior Light                | Yes                    |  |
| Temperature Range             | 2 to 10°C              |  |
| Dimensions                    |                        |  |
| Interior Height               | 51.5" (131 cm)         |  |