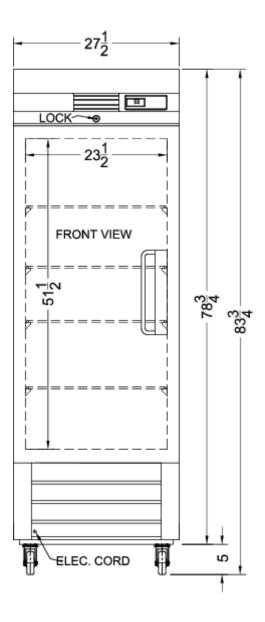

### **ARS23MLLH Specifications:**

| Overview                      |                        |  |
|-------------------------------|------------------------|--|
| Height of Cabinet             | 83.75" (213 cm)        |  |
| Width                         | 27.5" (70 cm)          |  |
| Depth                         | 31.0" (79 cm)          |  |
| Depth with Handle             | 32.75" (83 cm)         |  |
| Depth with door at 90°        | 56.5" (144 cm)         |  |
| Capacity                      | 23.0 cu.ft. (651 L)    |  |
| Defrost Type                  | Automatic              |  |
| Door                          | Stainless Steel        |  |
| Cabinet                       | Stainless Steel        |  |
| US Electrical Safety          | UL                     |  |
| Canadian Electrical<br>Safety | ULC                    |  |
| Sanitation                    | ETL-S                  |  |
| Amps                          | 7.5                    |  |
| Voltage/Frequency             | 115 V AC/60 Hz         |  |
| Weight                        | 282.0 lbs. (128 kg)    |  |
| Shipping Weight               | 292.0 lbs. (132<br>kg) |  |
| Estimated Time to Ship        | 1 to 2 Days            |  |
| Parts & Labor Warranty        | 2 Years                |  |
| Compressor Warranty           | 5 Years                |  |
| Refrigerator Features         |                        |  |
| Door Swing                    | LHD                    |  |
| Reversible                    | No                     |  |
| Shelf Type                    | Wire                   |  |
| Shelf Qty                     | 4                      |  |
| Adjustable Shelves            | Yes                    |  |
| Thermostat Type               | Digital                |  |
| Fan Type                      | Interior               |  |
| Refrigerant Type              | R290a                  |  |
| Refrigerant Amount            | 2.5oz.                 |  |
| High Side PSI                 | 290.0                  |  |
| Low Side PSI                  | 155.0                  |  |
| Wheel Qty                     | 4                      |  |
| Interior Light                | Yes                    |  |
| Temperature Range             | 2 to 10°C              |  |
| Dimensions                    |                        |  |
| Interior Height               | 51.5" (131 cm)         |  |