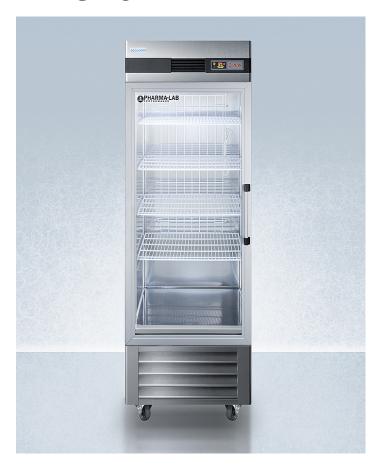

# **ARG23MLLH**

83.75" x 27.5" x 31" (H x W x D)

Performance series Pharma-Lab 23 cu.ft. all-refrigerator in stainless steel with glass door and left hand door swing

### **Highlights:**

Intelligent microprocessor digital temperature controller

Improved temperature accuracy with a separate temperature probe for continuous product readout

Additional sensor reads interior air temperature for superior temperature control

#### **Product Features:**

| Purpose-built design                            | Designed and engineered to store vaccines and other sensitive materials under stable temperature conditions                                                     |  |
|-------------------------------------------------|-----------------------------------------------------------------------------------------------------------------------------------------------------------------|--|
| Adjustable temperature                          | Interior is pre-set to 5°C, with an adjustable control range from 2 to 10°C                                                                                     |  |
| Temperature alarm                               | Visual and audible alarms alert if the interior temperature rises or falls out of set range                                                                     |  |
| Complete stainless steel construction           | Interior and exterior are entirely constructed from stainless steel for lasting durability and easy cleanup                                                     |  |
| Glass door                                      | Full display of the interior, with an anti-condensate door frame heater to ensure a clear view                                                                  |  |
| Forced air cooling                              | Top-mounted commercial fan ensures rapid temperature recovery                                                                                                   |  |
| Automatic defrost with adjustable cycle defrost | Adjustable cycle defrost operation ensures the unit avoid temperature spikes and ice buildup                                                                    |  |
| Self-closing door                               | Closes to save energy but will remain open when the door is opened at a 90° angle for easier loading                                                            |  |
| Open door alarm                                 | Alarm will beep 3 times if the door is left open for 30 seconds, 5 times at 60 seconds, and will sound continuously if the door is open for more than 5 minutes |  |