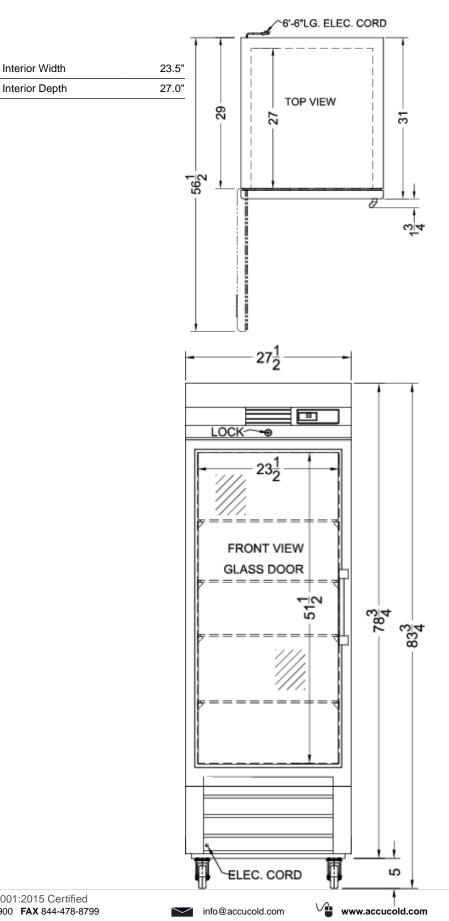

### **ARG23MLLH Specifications:**

| Overview                      |                        |  |
|-------------------------------|------------------------|--|
| Height of Cabinet             | 83.75" (213 cm)        |  |
| Width                         | 27.5" (70 cm)          |  |
| Depth                         | 31.0" (79 cm)          |  |
| Depth with Handle             | 32.75" (83 cm)         |  |
| Depth with door at 90°        | 56.5" (144 cm)         |  |
| Capacity                      | 23.0 cu.ft. (651 L)    |  |
| Defrost Type                  | Automatic              |  |
| Door                          | Glass                  |  |
| Cabinet                       | Stainless Steel        |  |
| US Electrical Safety          | UL                     |  |
| Canadian Electrical<br>Safety | ULC                    |  |
| Sanitation                    | ETL-S                  |  |
| Amps                          | 7.5                    |  |
| Voltage/Frequency             | 115 V AC/60 Hz         |  |
| Weight                        | 282.0 lbs. (128<br>kg) |  |
| Shipping Weight               | 292.0 lbs. (132<br>kg) |  |
| Estimated Time to Ship        | 1 to 2 Days            |  |
| Parts & Labor Warranty        | 2 Years                |  |
| Compressor Warranty           | 5 Years                |  |
| Refrigerator Features         |                        |  |
| Door Swing                    | LHD                    |  |
| Reversible                    | No                     |  |
| Shelf Type                    | Wire                   |  |
| Shelf Qty                     | 4                      |  |
| Adjustable Shelves            | Yes                    |  |
| Thermostat Type               | Digital                |  |
| Fan Type                      | Interior               |  |
| Refrigerant Type              | R290a                  |  |
| Refrigerant Amount            | 2.5oz.                 |  |
| High Side PSI                 | 290.0                  |  |
| Low Side PSI                  | 155.0                  |  |
| Wheel Qty                     | 4                      |  |
| Interior Light                | Yes                    |  |
| Temperature Range             | 2 to 10°C              |  |
| Dimensions                    |                        |  |
| Interior Height               | 51.5" (131 cm)         |  |