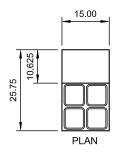

## STAINLESS STEEL DESIGN • STELLAR PERFORMANCE • SUPERIOR VALUE

| Model<br>Number | Exte<br>Width | rnal Dimer<br>Depth | nsions<br>Height | Temperature<br>Range | Cord<br>Length | Pans<br>(1/6 size) | Pan<br>Depth        | НР  | AMPS | REF   | NEMA<br>Plug | Crate<br>Weight |
|-----------------|---------------|---------------------|------------------|----------------------|----------------|--------------------|---------------------|-----|------|-------|--------------|-----------------|
| ACP4SQ          | 15″           | 25.75"              | 9.125"           | 33°F to 41°F         | 6′             | 4                  | Front 4"<br>Back 6" | 1/5 | 1.4  | R600a | 5-15P        | 65Llbs          |