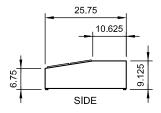

## STAINLESS STEEL DESIGN • STELLAR PERFORMANCE • SUPERIOR VALUE

| Model<br>Number | Exte<br>Width | rnal Dimer<br>Depth | nsions<br>Height | Temperature<br>Range | Cord<br>Length | Pans<br>(1/6 size) | Pan<br>Depth        | НР  | AMPS | REF   | NEMA<br>Plug | Crate<br>Weight |
|-----------------|---------------|---------------------|------------------|----------------------|----------------|--------------------|---------------------|-----|------|-------|--------------|-----------------|
| ACP4SQ          | 15″           | 25.75"              | 9.125"           | 33°F to 41°F         | 6′             | 4                  | Front 4"<br>Back 6" | 1/5 | 1.4  | R600a | 5-15P        | 65Llbs          |