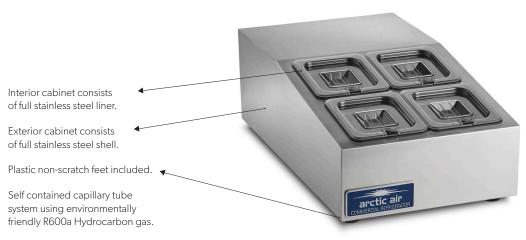

## ACP4SQ

- Tested to NSF Standard 7 requirements for open food storage.
- Standard with full one year parts and labor warranty.
- Arctic Air products must pass numerous quality control inspections throughout the manufacturing process.
- All products are pressurized with environmentally friendly and more efficient Hydrocarbon gas.

**COMMERCIAL FREEZERS & REFRIGERATORS** 

Coldwall heat exchange system.

No on/off switch. Must be de-energized to defrost.

Includes 1/6 size Lexan pans and covers. 6" deep back row. 4" deep front row.

Optional legs — part #69438K. Set of four, 4" s/s legs.