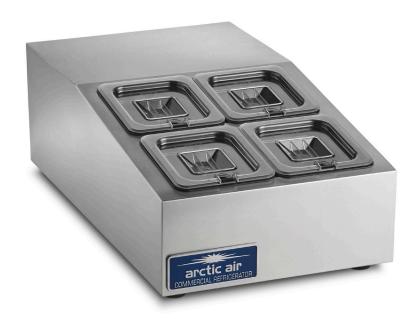

## ACP4SQ COMPACT REFRIGERATED COUNTER-TOP PREP UNIT

## ACP4SQ

- Tested to NSF Standard 7 requirements for open food storage.
- Standard with full one year parts and labor warranty.
- Arctic Air products must pass numerous quality control inspections throughout the manufacturing process.
- All products are pressurized with environmentally friendly and more efficient Hydrocarbon gas.