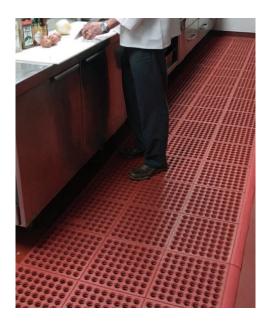

Ultra Mat Max™ is a heavier-duty version of the Ultra Mat® made from a resilient rubber compound for greater resistance to greases and oils. Like Ultra Mat® it has molded-in mat connectors that allow for easy onsite custom configurations. An anti-slip surface texture increases traction in wet or greasy areas, and a multi-nib backing enhances the ergonomic support of the mat. A large hole drainage system facilitates the removal of liquid and debris from the work area. Ultra Mat Max™ has an available beveled ramp system to reduce trip hazards and allow for easy access onto and off of the mat.

## **Application Requirements**

Flexible configurations, exposure to grease and oils, good drainage, anti-fatigue, anti-slip properties

- Available in general purpose (black) and heavy-duty (red) rubber compounds for varying degrees of grease and oil protection
- Unique support design offers exceptional fatigue relief
- Drainage system removes liquid and debris from worker platform
- Modular design with molded-in connecting system for longer lengths and custom configurations
- Optional beveled ramps available to reduce trip hazards
- Overall thickness: 3/4"
- Stock Sizes: 3' x 3', 3' x 5'