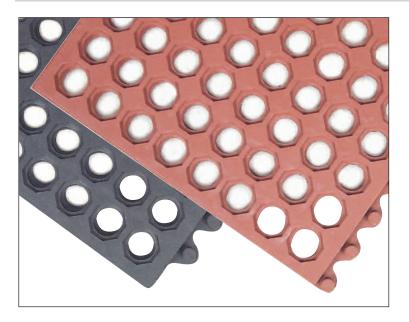

Ultra Mat Max™ is a heavier-duty version of the Ultra Mat® made from a resilient rubber compound for greater resistance to greases and oils. Like Ultra Mat® it has molded-in mat connectors that allow for easy onsite custom configurations. An anti-slip surface texture increases traction in wet or greasy areas, and a multi-nib backing enhances the ergonomic support of the mat. A large hole drainage system facilitates the removal of liquid and debris from the work area. Ultra Mat Max™ has an available beveled ramp system to reduce trip hazards and allow for easy access onto and off of the mat.

## **Application Requirements**

Flexible configurations, exposure to grease and oils, good drainage, anti-fatigue, anti-slip properties

- Available in general purpose (black) and heavy-duty (red) rubber compounds for varying degrees of grease and oil protection
- Unique support design offers exceptional fatigue relief
- Drainage system removes liquid and debris from worker platform
- Modular design with molded-in connecting system for longer lengths and custom configurations
- Optional beveled ramps available to reduce trip hazards
- Overall thickness: 3/4"
- Stock Sizes: 3' x 3', 3' x 5'