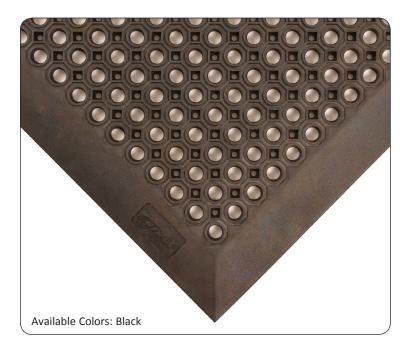

Superior

Oct-O-Flex™ is a heavy duty outdoor entrance mat made with tough SBR rubber to remain flexible and withstand extreme cold weather conditions. The unique design has holes to drain water and debris away from the entrance, while the smooth top surface and beveled edges on all four sides make it wheel chair and cart friendly. A raised knobbed underside combined with the weight of the mat helps to eliminate mat movement.

 $<sup>{}^*\</sup>text{All testing of NoTrax}{}^*\text{ floor matting has been performed by an independent testing laboratory}.$ 

12/2014

- Resilient rubber compound
- Multi-hole drainage system channels water and debris away from walking surface
- Raised knob underside provides aeration, reduces mat movement
- Thickness: 1/2"
- Molded beveled edging on all 4 sides
- Stock Sizes: 2' x 3', 3' x 5', 4' x 6'