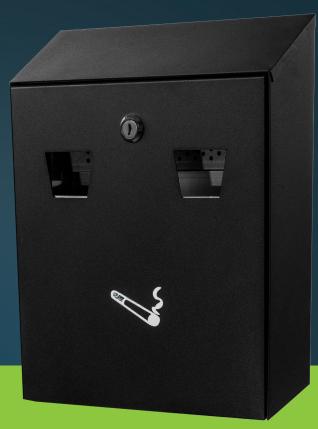

ALL-IN-ONE WALL MOUNT
CIGARETTE DISPOSAL
STATION

SALPINE

## Features & Benefits

- Weather and fire resistant
- Includes inner receptacle
- Easy to remove inner receptacle for cleaning
- Mounting hardware included

| Item #     | Material | Colors<br>Availability | Mount<br>Type   | Product Dimentions     | Shipping<br>Weight |
|------------|----------|------------------------|-----------------|------------------------|--------------------|
| 490-01-BLK | Steel    | black                  | Wall<br>Mounted | 13."H x 10.5"w x 3.5"D | 11 lbs             |