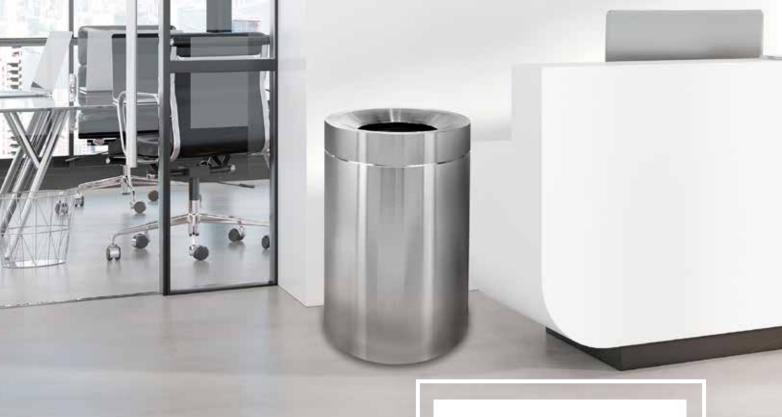

## Stainless Steel **Indoor Trash Can** 50 Gallon

Do you know what's so great about Stainless Steel? It's got that aesthetic appeal that looks great anywhere. On top of that this godly material is corrosion resistant, fire resistant, and impact resistant - making it the perfect push for heavy-duty commercial equipment. Alpine Industries has rolled up all of that power into a trash can that can handle up to 50 Gallons in waste capacity, making it a must-have for high traffic areas and turning wear and tear into a thing of the past.

**1 Epic Proportions**With a magnitude of 50
Gallons, this trashcan is ideal for high traffic indoor areas

2 It's Pro
This is a heavy-duty
stainless steel trashcan
that's built for long
service life

3 Covers It Up Conceals trashbags, giving it a neat and professional appearance