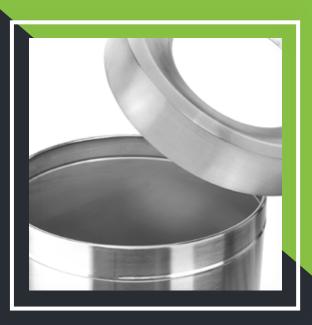

s godly material is corrosion resistant, fire resistant, and impact resistant - making it the perfect push for heavy-duty commercial equipment. Alpine Industries has rolled up all of that power into a trash can that can handle up to 50 Gallons in waste capacity, making it a must-have for high traffic areas and turning wear and tear into a thing of the past.

| ltem # | Item Name                                  | Material        |  |
|--------|--------------------------------------------|-----------------|--|
| 475-50 | 50 Gallon Stainless Steel Indoor Trash Can | Stainless Steel |  |



**1 Epic Proportions**With a magnitude of 50
Gallons, this trashcan is ideal for high traffic indoor areas





2 It's Pro
This is a heavy-duty
stainless steel trashcan
that's built for long
service life



3 Covers It Up Conceals trashbags, giving it a neat and professional appearance



4 Open Top

Designed for quick and easy trash disposal on-the-go