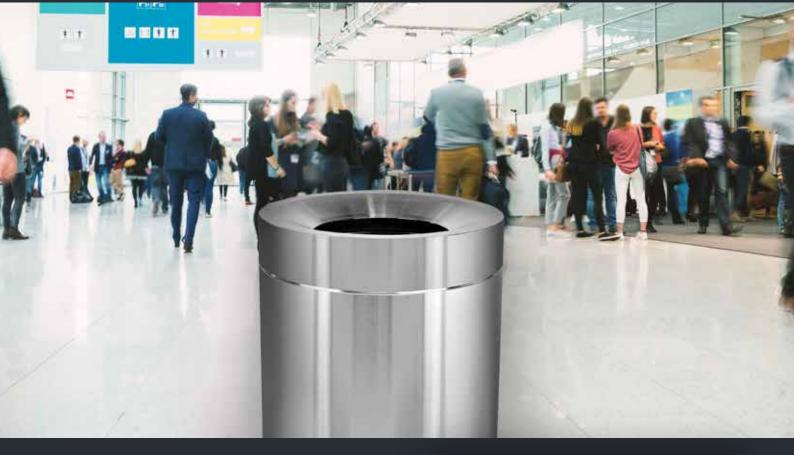

## Stainless Steel **Indoor Trash Can** 50 Gallon

Do you know what's so great about Stainless Steel? It's got that aesthetic appeal that looks great anywhere. On top of that this godly material is corrosion resistant, fire resistant, and impact resistant - making it the perfect push for heavy-duty commercial equipment. Alpine Industries has rolled up all of that power into a trash can that can handle up to 50 Gallons in waste capacity, making it a must-have for high traffic areas and turning wear and tear into a thing of the past.

**1 Epic Proportions**With a magnitude of 50
Gallons, this trashcan is ideal for high traffic indoor areas

2 It's Pro
This is a heavy-duty
stainless steel trashcan
that's built for long
service life

3 Covers It Up Conceals trashbags, giving it a neat and professional appearance