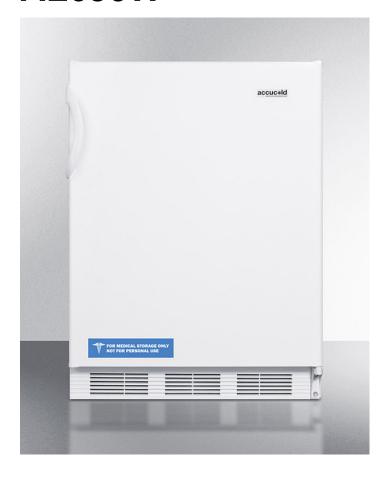

# **AL650W**

32.25" x 23.63" x 23.5" (H x W x D)

Freestanding ADA compliant refrigerator-freezer for general purpose use, with dual evaporator cooling, cycle defrost, and white exterior

### **Highlights:**

32" height for use in ADA compliant settings

Improved temperature performance with our unique dual evaporator cooling

Door racks provide convenient storage options

#### **Product Features:**

| Cycle defrost                | This system utilizes user-friendly automatic defrost operation in the fresh food section and efficient manual defrost operation in the freezer compartment      |  |
|------------------------------|-----------------------------------------------------------------------------------------------------------------------------------------------------------------|--|
| ADA compliant                | 32" height for use in settings complying with ADA guidelines for lower counter height                                                                           |  |
| Fully finished white cabinet | Allows the unit to be used freestanding                                                                                                                         |  |
| Dual evaporator              | Our unique and efficient design separately cools the refrigerator while maintaining a lower temperature in the freezer compartment by utilizing two evaporators |  |
| Reversible door              | User-reversible door swing for added flexibility                                                                                                                |  |
| Adjustable shelves           | Rearrange your refrigerator space to accommodate all shapes and sizes or remove shelves for a simple clean-up                                                   |  |
| Door storage                 | Store large bottles right on the door for easy access                                                                                                           |  |
| Clear crisper                | Get the longest life and best taste out of produce by storing in a convenient slide drawer                                                                      |  |
| Interior light               | Automatically illuminates when you open the door                                                                                                                |  |