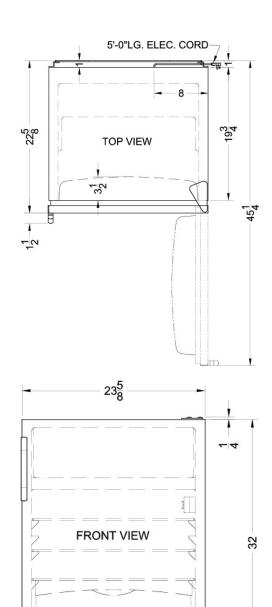

### **AL650W Specifications:**

| Overview                            |                       |  |
|-------------------------------------|-----------------------|--|
| Height of Cabinet                   | 32.0" (81 cm)         |  |
| Height to Hinge Cap                 | 32.25" (82 cm)        |  |
| Width                               | 23.63" (60 cm)        |  |
| Depth                               | 23.5" (60 cm)         |  |
| Depth with Handle                   | 24.25" (62 cm)        |  |
| Depth with door at 90°              | 45.13" (115 cm)       |  |
| Capacity                            | 5.1 cu.ft. (144<br>L) |  |
| Defrost Type                        | Cycle                 |  |
| Door                                | White                 |  |
| Cabinet                             | White                 |  |
| US Electrical Safety                | ETL                   |  |
| Canadian Electrical Safety          | ETL-C                 |  |
| Amps                                | 1.2                   |  |
| Voltage/Frequency                   | 115 V AC/60 Hz        |  |
| Weight                              | 100.0 lbs. (45<br>kg) |  |
| Shipping Weight                     | 105.0 lbs. (48<br>kg) |  |
| Estimated Time to Ship              | 2 to 4 days           |  |
| Parts & Labor Warranty              | 1 Year                |  |
| Compressor Warranty                 | 5 Years               |  |
| Refrigerator-Freezer                |                       |  |
| Door Swing                          | RHD                   |  |
| Reversible                          | Yes                   |  |
| Adjustable Shelves                  | Yes                   |  |
| Crisper Qty                         | 1                     |  |
| Crisper Finish                      | Transparent           |  |
| Crisper Cover                       | Glass                 |  |
| Refrigerator - Interior Height      | 19.5" (50 cm)         |  |
| Refrigerator - Interior Width       | 20.5" (52 cm)         |  |
| Refrigerator - Interior Depth       | 17.0" (43 cm)         |  |
| Refrigerator - Shelf Type           | Wire                  |  |
| Refrigerator - Shelf Qty            | 3                     |  |
| Refrigerator - Full Door<br>Shelves | 3                     |  |
| Freezer - Interior Height           | 5.0" (13 cm)          |  |
| Freezer - Interior Width            | 19.0" (48 cm)         |  |
| Freezer - Interior Depth            | 11.5" (29 cm)         |  |

ELEC. CORD