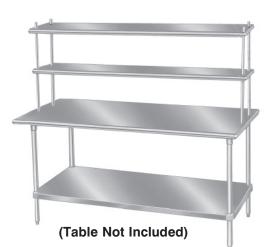

TABLE MOUNTED

## STAINLESS STEEL SHELVING NSF with Adjustable Chrome Posts

TS & DS SERIES includes Tapered Split Sleeve Installation

## FEATURES:

Fully adjustable stainless steel shelving. Includes four 14" or 34" high Chrome Posts. Includes 4 Plastic Tapered Split Sleeve Mounting Brackets. Shelves have front & rear rolled edges and sides have square edges.