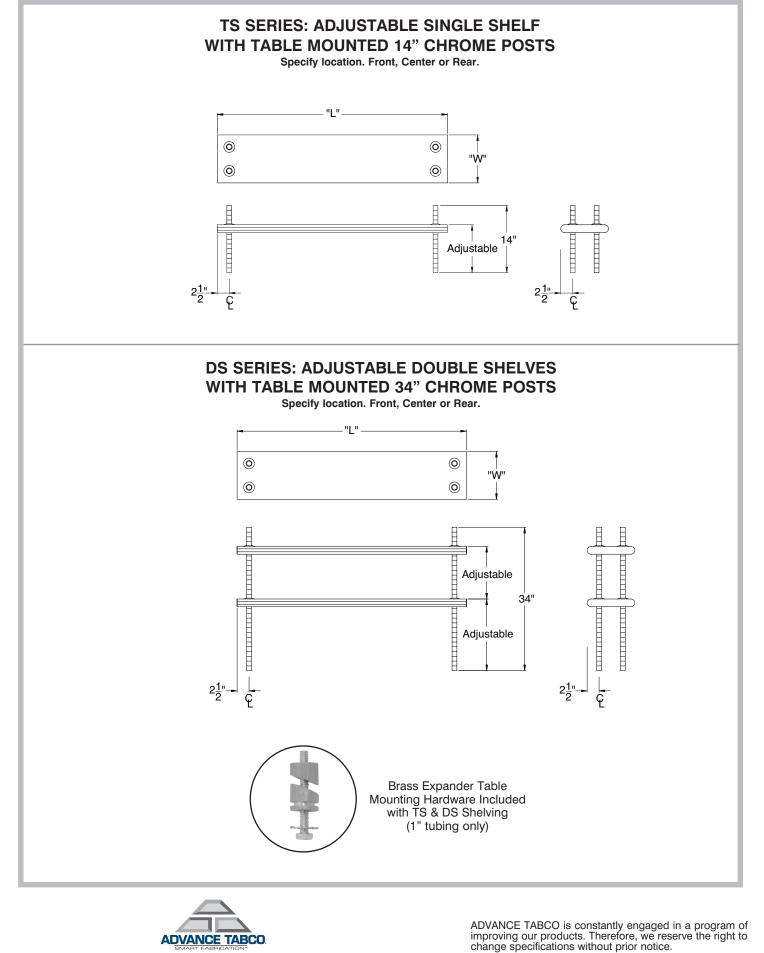

## STAINLESS STEEL SHELVING NSF with Adjustable Chrome Posts

TS & DS SERIES includes Tapered Split Sleeve Installation

## FEATURES:

Fully adjustable stainless steel shelving. Includes four 14" or 34" high Chrome Posts. Includes 4 Plastic Tapered Split Sleeve Mounting Brackets. Shelves have front & rear rolled edges and sides have square edges.

## **CONSTRUCTION:**

All TIG welded. Exposed surfaces polished to a satin finish.

## **MATERIAL:**

All Shelves are 18 gauge type "430" stainless steel.

| Size<br>(W x L) | SINGLE<br>Model # | Approx.<br>Weight | DOUBLE<br>Model # | Approx.<br>Weight |
|-----------------|-------------------|-------------------|-------------------|-------------------|
| 12" x 36"       | TS-12-36          | 16 lbs.           | DS-12-36          | 28 lbs.           |
| 12" x 48"       | TS-12-48          | 18 lbs.           | DS-12-48          | 33 lbs.           |
| 12" x 60"       | TS-12-60          | 20 lbs.           | DS-12-60          | 39 lbs.           |
| 12" x 72"       | TS-12-72          | 22 lbs.           | DS-12-72          | 44 lbs.           |
| 12" x 84"       | TS-12-84          | 26 lbs.           | DS-12-84          | 50 lbs.           |
| 12" x 96"       | TS-12-96          | 33 lbs.           | DS-12-96          | 59 lbs.           |
| 12" x 108"      | TS-12-108         | 37 lbs.           | DS-12-108         | 64 lbs.           |
| 12" x 120"      | TS-12-120         | 41 lbs.           | DS-12-120         | 70 lbs.           |
| 12" x 132"      | TS-12-132         | 45 lbs.           | DS-12-132         | 76 lbs.           |
| 12" x 144"      | TS-12-144         | 51 lbs.           | DS-12-144         | 82 lbs.           |

Units 8 ft. and larger are furnished with three (3) sets of tubing supports.

For 1" Rear Turn Up, add "R" after model # (Example: TS-12-60R or DS-12-60<u>R</u>)

Customer Service Available To Assist You 1-800-645-3166 8:30 am - 8:00 pm E.S.T.