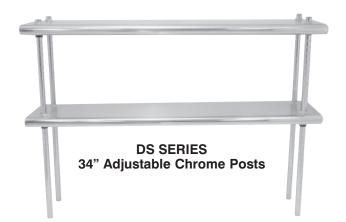

## STAINLESS STEEL SHELVING NSF with Adjustable Chrome Posts

TS & DS SERIES includes Tapered Split Sleeve Installation

## FEATURES:

Fully adjustable stainless steel shelving. Includes four 14" or 34" high Chrome Posts. Includes 4 Plastic Tapered Split Sleeve Mounting Brackets. Shelves have front & rear rolled edges and sides have square edges.