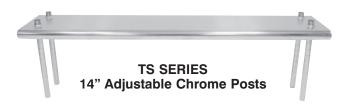

## STAINLESS STEEL SHELVING NSF with Adjustable Chrome Posts

TS & DS SERIES includes Tapered Split Sleeve Installation

## FEATURES:

Fully adjustable stainless steel shelving. Includes four 14" or 34" high Chrome Posts. Includes 4 Plastic Tapered Split Sleeve Mounting Brackets. Shelves have front & rear rolled edges and sides have square edges.