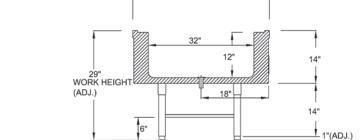

### **FEATURES:**

12" deep insulated ice bin. Stainless steel legs & adjustable bullet feet with welded cross-bracing front to back.

**CRPT-2436-7** has a 7-Circuit cold plate sealed into the bottom.

## **MECHANICAL:**

1" IPS drain - non-cold plate bin. 1/2" IPS drain - cold plate bin.

# DETAILS and SPECIFICATIONS

TOL Overall: ± .500" Interior: ± .250"

ALL DIMENSIONS ARE TYPICAL

36 1/2

36 1/2