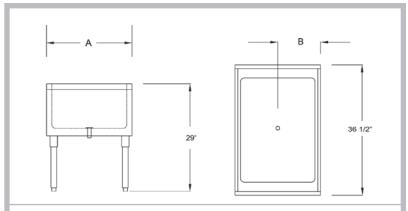

STAINLESS STEEL Pass-Thru Ice Bins 36" Wide

|    | 1 |   |  |
|----|---|---|--|
|    |   |   |  |
| ų. |   | Ų |  |

#### **OPTIONAL:**

SU-13 - 10-circuit cold plate upgrade (CRPT-2436-7 only)

SU-40 - Prep unit for installation of speed rail

SU-61 - Special sizing

SSC-PT - Sliding cover for pass-thru ice bin

| Model #     | (A) | (B) | lce Bin<br>Capacity | Approx.<br>Weight | Approx.<br>Cu. Ft. |
|-------------|-----|-----|---------------------|-------------------|--------------------|
| CRPT-2436   | 24" | 12" | 210 lbs.            | 80 lbs.           | 13                 |
| CRPT-2436-7 | 24" | 12" | 210 lbs.            | 115 lbs.          | 13                 |

# DETAILS and SPECIFICATIONS

TOL Overall: ± .500" Interior: ± .250"

ALL DIMENSIONS ARE TYPICAL

36 1/2

36 1/2