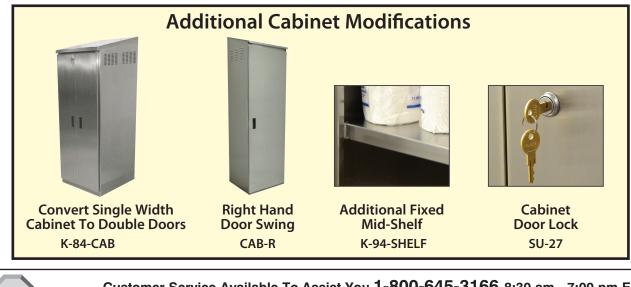

#### **OPTIONS/ACCESSORIES:**

TA-46 Door Lock CAB-R Optional right-hand door swing

| TA-36D | Repair | Kit For | Door | Hinge | (Per | Hinge) |  |
|--------|--------|---------|------|-------|------|--------|--|
|        |        |         |      |       |      |        |  |