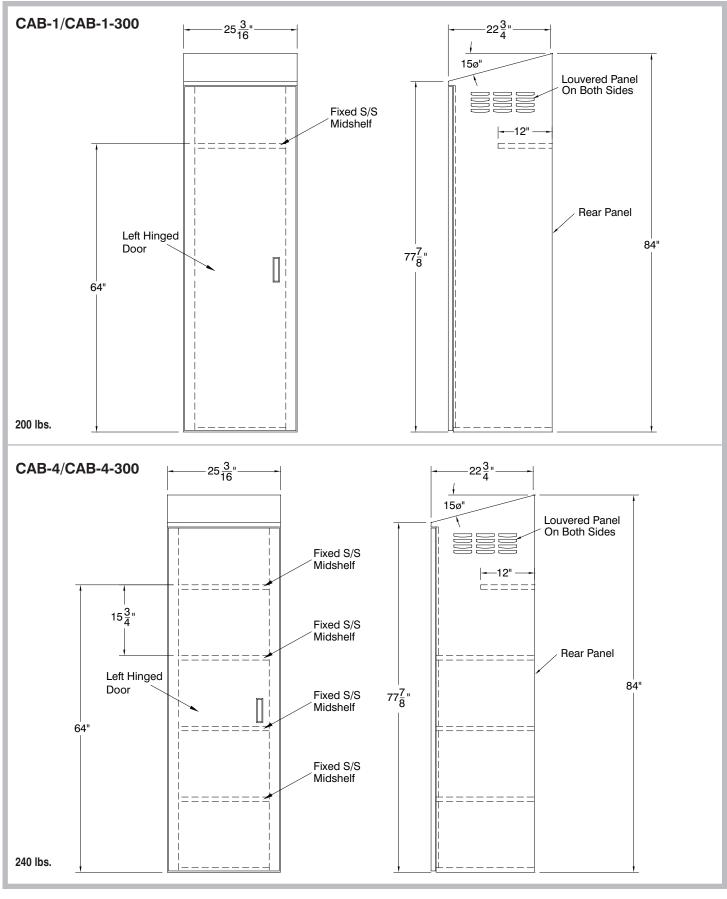

### FEATURES:

Louvered Side Panels for ventilation Single Left-Hinged Door (See below for right hand door swing modification)

Fully Enclosed

Fixed 12" Deep Stainless Steel Utility Shelf at top of cabinet (CAB-4 Series Cabinets includes one 12" deep fixed top shelf, & three additional full width fixed shelves)

| Model #        | # of<br>Fixed Shelves | Approx.<br>Wt. | Approx.<br>Cu. |
|----------------|-----------------------|----------------|----------------|
| 18 Ga. Type 43 |                       |                |                |
| CAB-1          | 1 Shelf               | 200            | 40             |
| CAB-4          | 4 Shelves             | 240            | 40             |
| 18 Ga. Type 30 |                       |                |                |
| CAB-1-300      | 1 Shelf               | 200            | 40             |
| CAB-4-300      | 4 Shelves             | 240            | 40             |

Louvered Ventilation

Top 12" Fixed Shelf Allows Room For Mops and Broom Handles

Standard Left-Hand Swing Door Shown \*Optional Right-Hand Door Swing Available - See Below

Customer Service Available To Assist You 1-800-645-3166 8:30 am - 7:00 pm E.S.T.