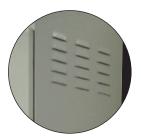

### FEATURES:

Louvered Side Panels for ventilation Single Left-Hinged Door (See below for right hand door swing modification)

Fully Enclosed

Fixed 12" Deep Stainless Steel Utility Shelf at top of cabinet (CAB-4 Series Cabinets includes one 12" deep fixed top shelf, & three additional full width fixed shelves)

Louvered Ventilation

Top 12" Fixed Shelf Allows Room For Mops and Broom Handles

Standard Left-Hand Swing Door Shown \*Optional Right-Hand Door Swing Available - See Below

Customer Service Available To Assist You 1-800-645-3166 8:30 am - 7:00 pm E.S.T.