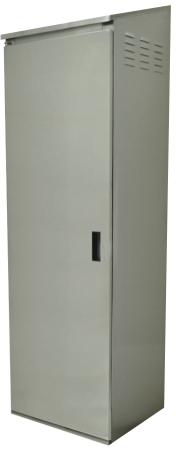

STAINLESS STEEL FREE STANDING CABINETS

### FEATURES:

Louvered Side Panels for ventilation Single Left-Hinged Door (See below for right hand door swing modification)

Fully Enclosed

Fixed 12" Deep Stainless Steel Utility Shelf at top of cabinet (CAB-4 Series Cabinets includes one 12" deep fixed top shelf, & three additional full width fixed shelves)

Louvered Ventilation

Top 12" Fixed Shelf Allows Room For Mops and Broom Handles

Standard Left-Hand Swing Door Shown \*Optional Right-Hand Door Swing Available - See Below

Customer Service Available To Assist You 1-800-645-3166 8:30 am - 7:00 pm E.S.T.