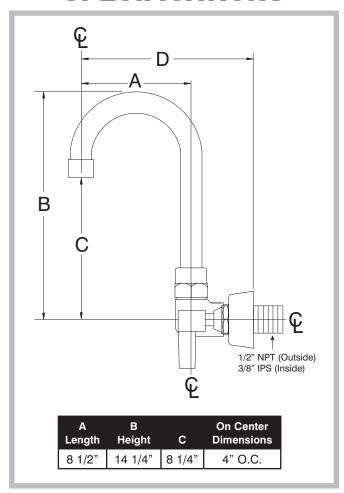

# DIMENSIONS and SPECIFICATIONS

### **FEATURES:**

8-1/2" swivel gooseneck spout.4" O.C. water supply.Colored hot & cold Indexes.1.0 GPM/3.8 LPM Aerator. 60 PSI.