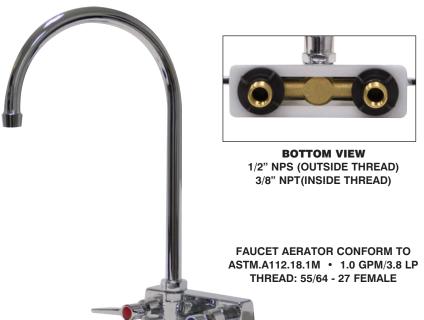

## K-60 8-1/2" GOOSENECK SPLASH MOUNT FAUCET

Conforms To NSF 61/9 Lead Free Requirements

| ltem #:    | Qty #: |
|------------|--------|
| Model #: _ |        |
| Project #: |        |

### **FEATURES:**

8-1/2" swivel gooseneck spout.4" O.C. water supply.Colored hot & cold Indexes.1.0 GPM/3.8 LPM Aerator. 60 PSI.

### **MATERIAL:**

Brass chrome plated body & spout. Chrome plated handles.