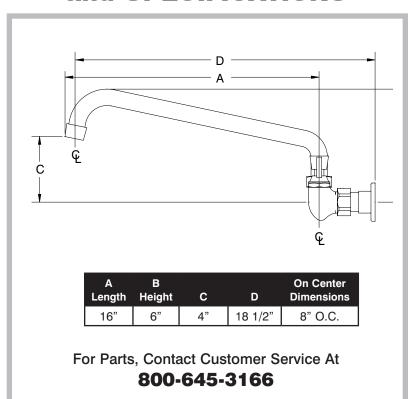

## DIMENSIONS and SPECIFICATIONS

Customer Service Available To Assist You 1-800-645-3166 8:30 am - 7:00 pm E.S.T.

For Orders & Customer Service:

Email: customer@advancetabco.com or Fax: 631-242-6900

For Smart Fabrication™ Quotes: