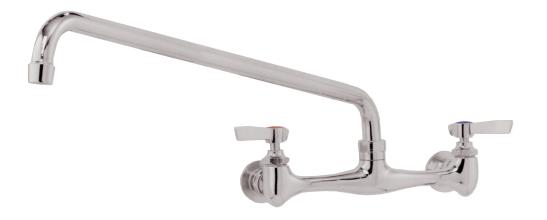

# K-119 16" SWING SPOUT SPLASH MOUNT FAUCET

Conforms To NSF 61/9 Lead Free Requirements

| Item #:      | Qty #: |   |
|--------------|--------|---|
| Model #:     |        | _ |
| Project #: _ |        | _ |

#### **FEATURES:**

16" swing spout.8" O.C. water supply.Quarter-turn wedge style handles.Colored hot & cold Indexes.1.0 GPM/3.8 LPM Aerator. 60 PSI.

#### **MATERIAL:**

Brass chrome plated body & spout. Chrome plated handles.