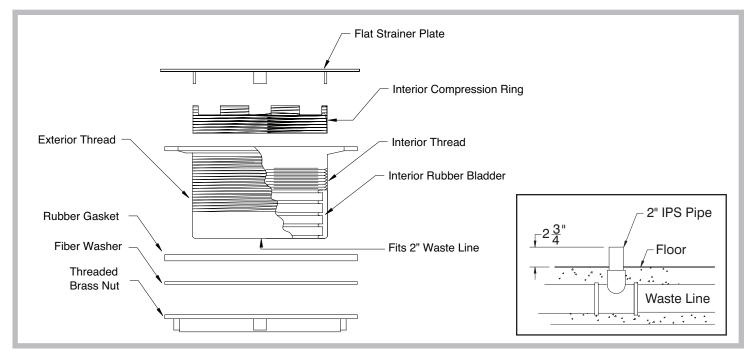

## K-16 3-1/2" REPLACEMENT DRAIN FOR 9-OP SERIES FLOOR MOP SINKS

| Includes Compression<br>Ring Key For Securing<br>Drain To Waste Line |
|----------------------------------------------------------------------|
| Screw Driver Slot                                                    |

## **FEATURES:**

3-1/2" drain opening.
Connects to 2" Waste Pipe.
Removable Strainer Plate.
Includes Compression Ring Key.

## **MATERIAL:**

Brass body & Lock Nut. Stainless Steel Strainer Plate.