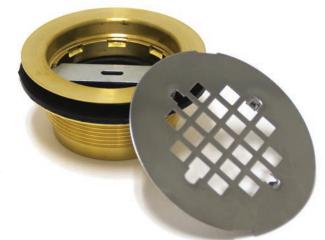

## K-16 3-1/2" REPLACEMENT DRAIN FOR 9-OP SERIES FLOOR MOP SINKS

| Includes Compression<br>Ring Key For Securing<br>Drain To Waste Line |
|----------------------------------------------------------------------|
| Screw Driver Slot                                                    |

## **FEATURES:**

3-1/2" drain opening.
Connects to 2" Waste Pipe.
Removable Strainer Plate.
Includes Compression Ring Key.

## **MATERIAL:**

Brass body & Lock Nut. Stainless Steel Strainer Plate.