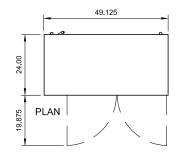

## STAINLESS STEEL DESIGN . STELLAR PERFORMANCE . SUPERIOR VALUE

| Model<br>Number | Exter<br>Width | nal Dime<br>Depth |         | Doors | Temperature<br>Range | 12 oz<br>Cans | Cubic<br>Feet | Cord<br>Length | HP  | AMPS | REF  | NEMA<br>Plug | Crate<br>Weight |
|-----------------|----------------|-------------------|---------|-------|----------------------|---------------|---------------|----------------|-----|------|------|--------------|-----------------|
| ABB48           | 49.125"        | 24"               | 39.625" | 2     | 33°F to 41°F         | 48 6-pk       | 12.5          | 7′             | 2/5 | 3    | R290 | 5-15P        | 280Llbs         |