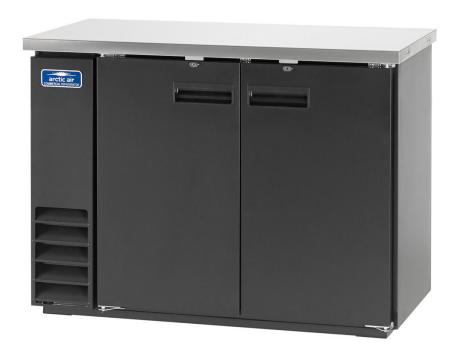

## ABB48 | BLACK BAR REFRIGERATOR

**COMMERCIAL FREEZERS & REFRIGERATORS** 

Top is 1.5" thick solid foamed stainless steel.

24" depth conserves important work space.

Standard with interior top ventilated s/s duct to allow for even temperature across all doors

Bright stainless steel interior.

Interior LED lighting.

Exterior cabinet construction consists of black powder coated steel front and sides.

Easy to mount plate casters (two lockable) are standard with all units.

Each door is equipped with locks and magnetic gaskets that are removable for cleaning.

Optional larger 5.75" casters available (part #67000K, set of 4).

- ► Tested to NSF Standard 7 requirements for open food storage.
- Standard with full two year parts and labor warranties and a five year compressor warranty.