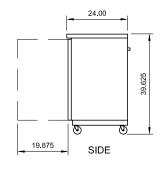

## STAINLESS STEEL DESIGN . STELLAR PERFORMANCE . SUPERIOR VALUE

| Model<br>Number | Exter<br>Width | nal Dime<br>Depth |         | Doors | Temperature<br>Range | 12 oz<br>Cans | Cubic<br>Feet | Cord<br>Length | HP  | AMPS | REF  | NEMA<br>Plug | Crate<br>Weight |
|-----------------|----------------|-------------------|---------|-------|----------------------|---------------|---------------|----------------|-----|------|------|--------------|-----------------|
| ABB48           | 49.125"        | 24"               | 39.625" | 2     | 33°F to 41°F         | 48 6-pk       | 12.5          | 7′             | 2/5 | 3    | R290 | 5-15P        | 280Llbs         |

\*\*Height includes 3.375" for casters