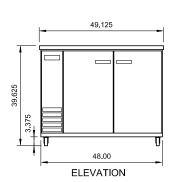

## STAINLESS STEEL DESIGN . STELLAR PERFORMANCE . SUPERIOR VALUE

| Model<br>Number | Exter<br>Width | nal Dime<br>Depth |         | Doors | Temperature<br>Range | 12 oz<br>Cans | Cubic<br>Feet | Cord<br>Length | HP  | AMPS | REF  | NEMA<br>Plug | Crate<br>Weight |
|-----------------|----------------|-------------------|---------|-------|----------------------|---------------|---------------|----------------|-----|------|------|--------------|-----------------|
| ABB48           | 49.125"        | 24"               | 39.625" | 2     | 33°F to 41°F         | 48 6-pk       | 12.5          | 7′             | 2/5 | 3    | R290 | 5-15P        | 280Llbs         |

\*\*Height includes 3.375" for casters