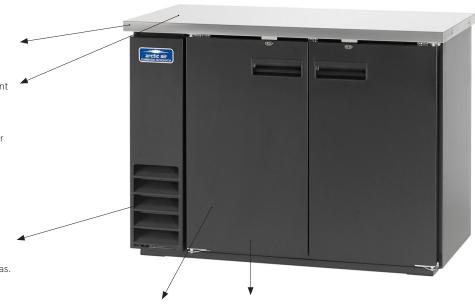

**COMMERCIAL FREEZERS & REFRIGERATORS** 

Top is 1.5" thick solid foamed stainless steel.

24" depth conserves important work space.

Standard with interior top ventilated s/s duct to allow for even temperature across all doors

Front accessible condensing unit for easy cleaning and maintenance.

Self-contained capillary tube system using environmentally friendly R290 Hydrocarbon gas.

Electronic thermostat with digital LED display for accurate control located behind front access panel.

Bright stainless steel interior.

Interior LED lighting.

Exterior cabinet construction consists of black powder coated steel front and sides.

Easy to mount plate casters (two lockable) are standard with all units.

Each door is equipped with locks and magnetic gaskets that are removable for cleaning.

Optional larger 5.75" casters available (part #67000K, set of 4).

- ► Tested to NSF Standard 7 requirements for open food storage.
- Standard with full two year parts and labor warranties and a five year compressor warranty.