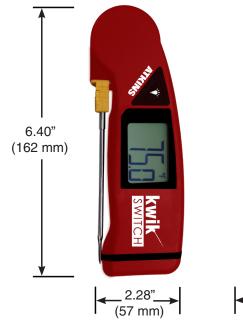

#### 94100 KwikSwitch Folding Thermocouple with probe

- Temperature Range: -40° to 500°F (-40° to 260°C)
- Total System Accuracy: ±1°F (±0.5°C) from -40° to 212°F (-40 to 100°C)
- Instrument Accuracy: ±0.5°F (±0.3°C) from -40° to 212°F (-40 to 100°C)
- Resolution: 0.1
- Display Update Rate: 0.5 seconds
- ABS Plastic housing
- Folding probe with storage slot for 53337-K probe
- · Large easy to read LCD with 0.75" digits
- Auto Shut-off: after 10 minutes of inactivity
- **Backlight Display**
- Low battery indicator
- IPX7\* waterproof rated (\*submerged 30" for 30 mins)
- Battery operated (2 AAA 1.5V Alkaline)
- Battery Life: 1000 hours (without backlight active)
- · 5-year instrument warranty