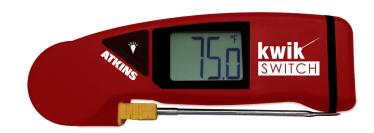

The KwikSwitch is a folding thermocouple instrument featuring a replaceable probe while maintaining a total system accuracy of ±1°F (±0.5°C). This NSF-certified unit is made of durable ABS plastic and is IPX7 waterproof rated. This easy-to-use device turns on and off by simply flipping the probe open and closed, and includes an automatic shut-off after 10 minutes to conserve battery life. The large, easy to read LCD screen provides a backlit display in low light settings. The reduced tip on the stainless steel probe allows for rapid response times.

## **Kit Includes:**

KwikSwitch Instrument and 53337-K DuraNeedle Direct Connect Probe with screw-in flanged connection