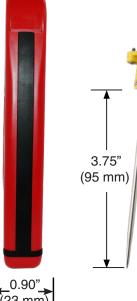

#### 53337-K Replacement DuraNeedle Probe

- Temperature Range: -40° to 500°F (-40° to 260°C)
- Probe Accuracy: in-field replacement will maintain ± 1°F TSA
- Response Time: 1 second (liquid)
- Probe Length: 3.75" (95 mm)
- Probe Diameter: 0.13" (3.3 mm) with 0.067" (1.70 mm) reduced tip
- Probe storage slot designed to fit 53337-K probe
- · 1-year probe warranty