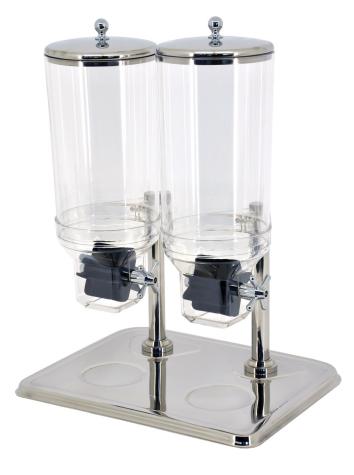

#### **RESTAURANT ESSENTIAL** DOUBLE DISPENSER / 6.8 QT x 2 PER COMPARTMENT

#### Features:

- Stainless Steel
- Turn-style dispensing knob
- Capacity: 7.5 Liters (6.8 Quarts) x 2
- Easy to clean

# **TECHNICAL SPECIFICATIONS**

| ITEM NUMBER          | 80531                                     |
|----------------------|-------------------------------------------|
| DESCRIPTION          | Double                                    |
| BASE                 | Stainless Steel                           |
| CAPACITY             | 7.5 Liters (6.8 Quarts) x 2               |
| DIMENSIONS           | 19" x 15" x 25 1/4"<br>480 x 385 x 641 mm |
| PACKAGING DIMENSIONS | 19" x 16" x 14"<br>490 x 400 x 350 mm     |
| PACKAGING WEIGHT     | 15 lbs. / 6.8 kg.                         |
|                      |                                           |