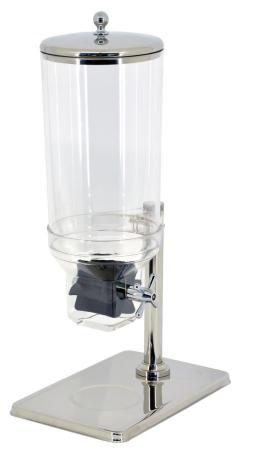

# **RESTAURANT ESSENTIAL** SINGLE DISPENSER / 6.8 QT PER COMPARTMENT

#### **Features:**

- Stainless Steel
- Turn-style dispensing knob
- Capacity: 7.5 Liters (6.8 Quarts)
- Easy to clean

#### **TECHNICAL SPECIFICATIONS**

| ITEM NUMBER          | 80530                                    |
|----------------------|------------------------------------------|
| DESCRIPTION          | Single                                   |
| BASE                 | Stainless Steel                          |
| CAPACITY             | 7.5 Liters (6.8 Quarts)                  |
| DIMENSIONS           | 14" x 9" x 25 1/4"<br>360 x 230 x 641 mm |
| PACKAGING DIMENSIONS | 15" x 9" x 14"<br>381 x 229 x 350 mm     |
| PACKAGING WEIGHT     | 8 lbs. / 3.6 kg.                         |
|                      |                                          |