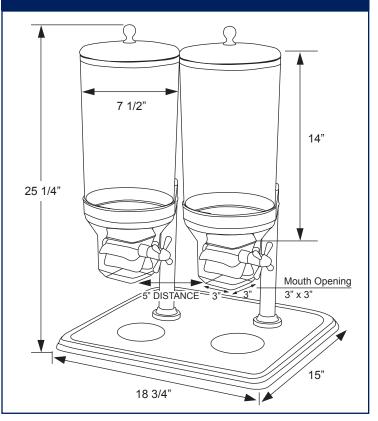

#### TECHNICAL DRAWING AND DIMENSIONS

MCAN

#### Features:

- Stainless Steel
- Turn-style dispensing knob
- Capacity: 7.5 Liters (6.8 Quarts) x 2
- Easy to clean

# **TECHNICAL SPECIFICATIONS**

| ITEM NUMBER          | 80531                                     |
|----------------------|-------------------------------------------|
| DESCRIPTION          | Double                                    |
| BASE                 | Stainless Steel                           |
| CAPACITY             | 7.5 Liters (6.8 Quarts) x 2               |
| DIMENSIONS           | 19" x 15" x 25 1/4"<br>480 x 385 x 641 mm |
| PACKAGING DIMENSIONS | 19" x 16" x 14"<br>490 x 400 x 350 mm     |
| PACKAGING WEIGHT     | 15 lbs. / 6.8 kg.                         |
|                      |                                           |