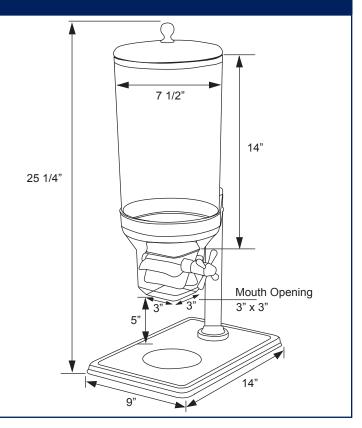

#### TECHNICAL DRAWING AND DIMENSIONS

MGAN

#### **TECHNICAL SPECIFICATIONS**

| ITEM NUMBER          | 80530                                    |
|----------------------|------------------------------------------|
| DESCRIPTION          | Single                                   |
| BASE                 | Stainless Steel                          |
| CAPACITY             | 7.5 Liters (6.8 Quarts)                  |
| DIMENSIONS           | 14" x 9" x 25 1/4"<br>360 x 230 x 641 mm |
| PACKAGING DIMENSIONS | 15" x 9" x 14"<br>381 x 229 x 350 mm     |
| PACKAGING WEIGHT     | 8 lbs. / 3.6 kg.                         |
|                      |                                          |